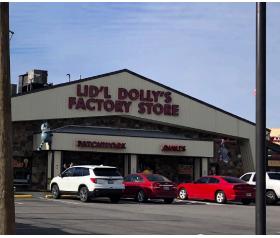

s
- 153,638 total sq ft
- Over 1,110 ft of Parkway Frontage
- Access to traffic light



2850 & 2870 Parkway, Pigeon Forge, TN 37863



### **Keith Widmer**

865-777-0000 Office keithwidmer@sigreusa.com

### **Nick Widmer**

865-777-0000 Office 865-567-4237 Mobile nickwidmer@ sigreusa.com

# **FOR SALE**

- Lot Size 11.61 Acres
- 153,638 total sq ft
- Over 1,110 ft of Parkway Frontage
- Access to traffic light





### **Keith Widmer**

865-777-0000 Office keithwidmer@sigreusa.com

### **Nick Widmer**

865-777-0000 Office 865-567-4237 Mobile nickwidmer@ sigreusa.com

# **Multi-Use Retail Tourist Destination**

2850 & 2870 Parkway, Pigeon Forge, TN 37863

# SIGREUSA.COM















# SIGREUSA.COM LOWER AREA DIRECTORY

# SIGREUSA.COM UPPER AREA CONTRAY UPPER AREA

### SIGREUSA.COM















# SIGREUSA.COM **Subject Property** The Island The subject property is located in the heart of Pigeon Forge and close to all area attractions including Dollywood, The Ripken Experience, The Island at Pigeon Forge. 50,356 (AADT) • **Dollywood** is country singer Dolly Parton's Appalachianthemed park. Dollywood hosts more than 3 million visitors annually. • The Ripken Experience is a \$22.5 million baseball facility. The Ripken Experience was responsible for \$33.8 million in visitor spending during its 2018 season. • The Island at Pigeon Forge is a 23-acre entertainment **LeConte Center** destination with two Margaritaville lodging properties onsite as well as over 80 shops, restaurants and attractions.

# **Multi-Use Retail Tourist Destination**

2850 & 2870 Parkway, Pigeon Forge,