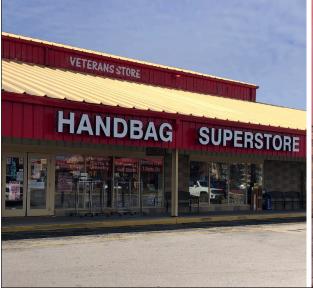

# **FOR SALE**

- Lot Size 11.61 Acres
- 153,638 total sq ft
- Over 1,110 ft of Parkway Frontage
- Access to traffic light