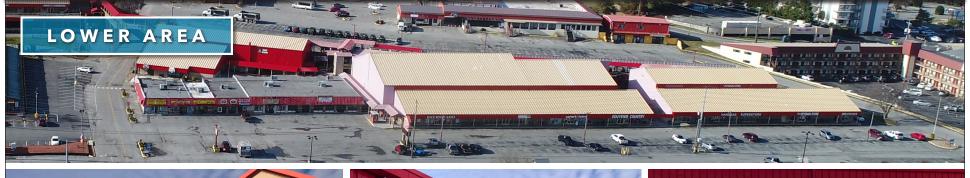

**Nick Widmer**

865-777-0000 Office 865-567-4237 Mobile nickwidmer@ sigreusa.com

# **FOR SALE**

- Lot Size 11.61 Acres
- 153,638 total sq ft
- Over 1,110 ft of Parkway Frontage
- Access to traffic light



2850 & 2870 Parkway, Pigeon Forge, TN 37863



### **Keith Widmer**

865-777-0000 Office keithwidmer@sigreusa.com

### **Nick Widmer**

865-777-0000 Office 865-567-4237 Mobile nickwidmer@ sigreusa.com

# **FOR SALE**

- Lot Size 11.61 Acres
- 153,638 total sq ft
- Over 1,110 ft of Parkway Frontage
- Access to traffic light





### **Keith Widmer**

865-777-0000 Office keithwidmer@sigreusa.com

### **Nick Widmer**

865-777-0000 Office 865-567-4237 Mobile nickwidmer@ sigreusa.com

# **Multi-Use Retail Tourist Destination**

2850 & 2870 Parkway, Pigeon Forge, TN 37863

# SIGREUSA.COM















# SIGREUSA.COM LOWER AREA DIRECTORY

# SIGREUSA.COM UPPER AREA CONTRAY UPPER AREA

### SIGREUSA.COM















# SIGREUSA.COM **Subject Property** The Island The subject property is located in the heart of Pigeon Forge and close to all area attractions including Dollywood, The Ripken Experience, The Island at Pigeon Forge. 50,356 (AADT) • **Dollywood** is country singer Dolly Parton's Appalachianthemed park. Dollywood hosts more than 3 million visitors annually. • The Ripken Experience is a \$22.5 million baseball facility. The Ripken Experience was responsible for \$33.8 million in visitor spending during its 2018 season. • The Island at Pigeon Forge is a 23-acre entertainment **LeConte Center** destination with two Margaritaville lodging properties onsite as well as ove