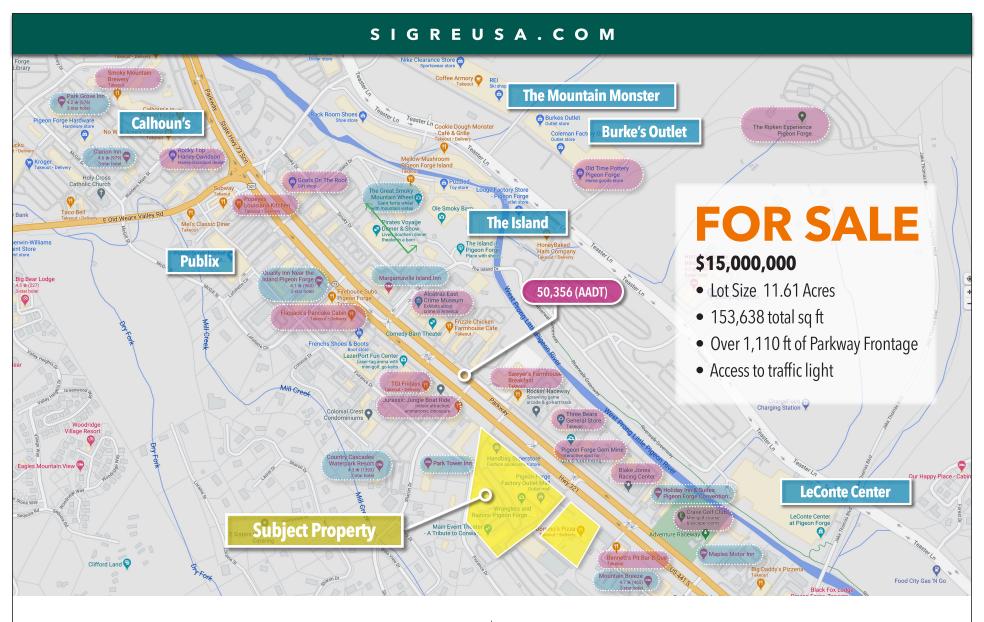

# **FOR SALE**

- Lot Size 11.61 Acres
- 153,638 total sq ft
- Over 1,110 ft of Parkway Frontage
- Access to traffic light

2850 & 2870 Parkway, Pigeon Forge, TN 37863

# SIGREUSA.COM **Subject Property** The Island The subject property is located in the heart of Pigeon Forge and close to all area attractions including Dollywood, The Ripken Experience, The Island at Pigeon Forge. 50,356 (AADT) • **Dollywood** is country singer Dolly Parton's Appalachianthemed park. Dollywood hosts more than 3 million visitors annually. • The Ripken Experience is a \$22.5 million baseball facility. The Ripken Experience was responsible for \$33.8 million in visitor spending during its 2018 season. • The Island at Pigeon Forge is a 23-acre entertainment **LeConte Center** destination with two Margaritaville lodging properties onsite as well as over 80 shops, restaurants and attractions.