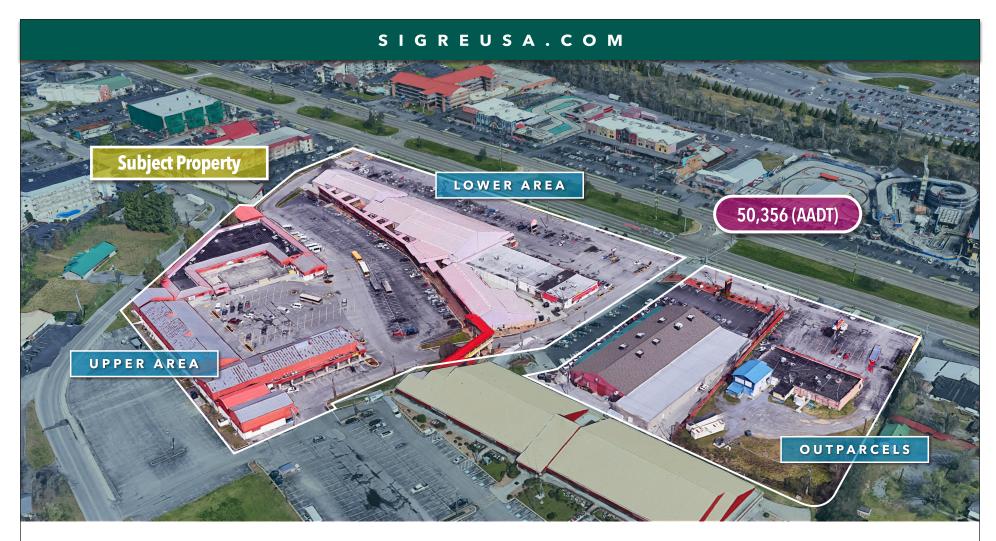

# SIGREUSA. COM SOUTHEAST VIEW **Subject Property** 50,356 (AADT) **Subject Property**

# SIGREUSA. COM The Island **The Mountain Monster NORTHWEST VIEW Subject Property** 50,356 (AADT) **Subject Property**