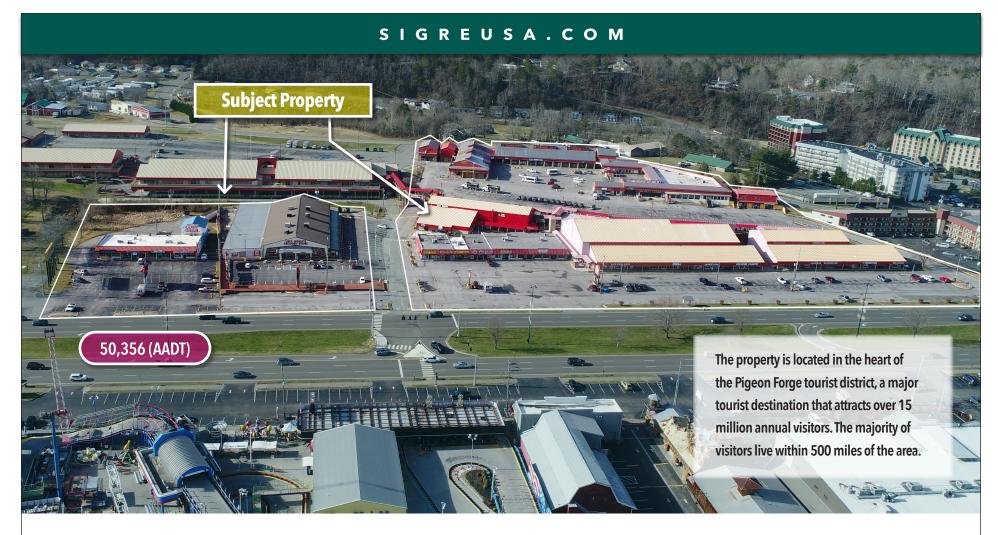

# **Multi-Use Retail Tourist Destination**

2850 & 2870 Parkway, Pigeon Forge, TN 37863

The property is located in the heart of the Pigeon Forge tourist district, a major tourist destination that attracts over 15 million annual visitors. The majority of visitors live within 500 miles of the area.