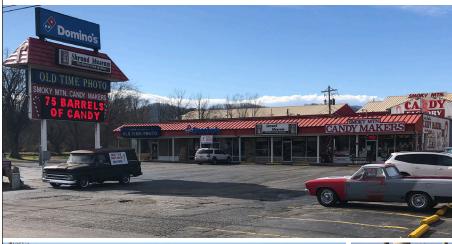

Acres
- 153,638 total sq ft
- Over 1,110 ft of Parkway Frontage
- Access to traffic light



2850 & 2870 Parkway, Pigeon Forge, TN 37863



### **Keith Widmer**

865-777-0000 Office keithwidmer@sigreusa.com

### **Nick Widmer**

865-777-0000 Office 865-567-4237 Mobile nickwidmer@ sigreusa.com

# **FOR SALE**

- Lot Size 11.61 Acres
- 153,638 total sq ft
- Over 1,110 ft of Parkway Frontage
- Access to traffic light





### **Keith Widmer**

865-777-0000 Office keithwidmer@sigreusa.com

### **Nick Widmer**

865-777-0000 Office 865-567-4237 Mobile nickwidmer@ sigreusa.com

# **Multi-Use Retail Tourist Destination**

2850 & 2870 Parkway, Pigeon Forge, TN 37863

# SIGREUSA.COM















# SIGREUSA.COM LOWER AREA DIRECTORY

# SIGREUSA.COM UPPER AREA CONTRAY UPPER AREA

### SIGREUSA.COM















# SIGREUSA.COM **Subject Property** The Island The subject property is located in the heart of Pigeon Forge and close to all area attractions including Dollywood, The Ripken Experience, The Island at Pigeon Forge. 50,356 (AADT) • **Dollywood** is country singer Dolly Parton's Appalachianthemed park. Dollywood hosts more than 3 million visitors annually. • The Ripken Experience is a \$22.5 million baseball facility. The Ripken Experience was responsible for \$33.8 million in visitor spending during its 2018 season. • The Island at Pigeon Forge is a 23-acre entertainment **LeConte Center** destination with two Margaritaville lodging properties onsite as well as over 80 shops, restaurants and attractions.

# **Multi-Use Retail Tourist Destination**

2850 & 2870 Parkway, Pigeon For