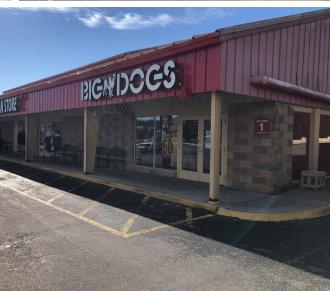

# **Multi-Use Retail Tourist Destination**

2850 & 2870 Parkway, Pigeon Forge, TN 37863

Sevier County, Tennessee is a primary tourist destination for the Eastern U. S., attracting over 15 million annual visitors and is located 20 miles southeast of Knoxville, Tennessee. The region is home of some of the South's most well-known attractions, theaters, shops, restaurants and accommodations.

# **Multi-Use Retail Tourist Destination**

2850 & 2870 Parkway, Pigeon Forge, TN 37863

The property is located in the heart of the Pigeon Forge tourist district, a major tourist destination that attracts over 15 million annual visitors. The majority of visitors live within 500 miles of the area.