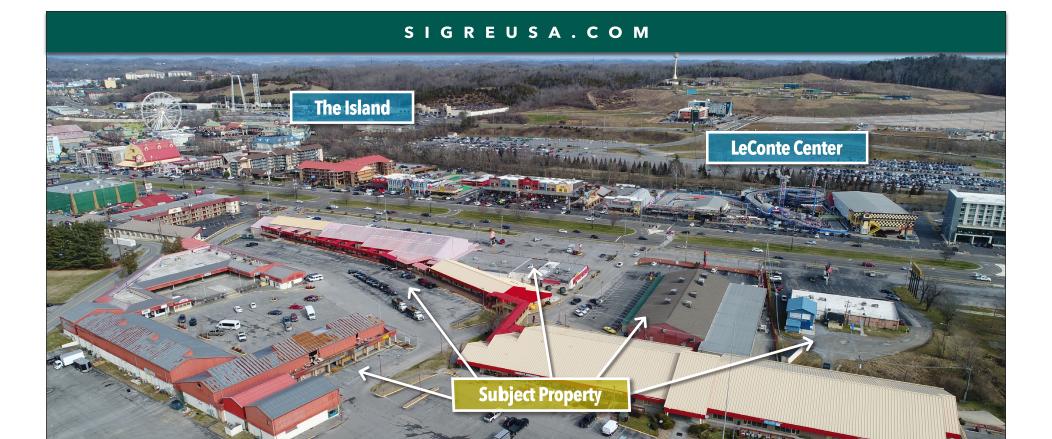

# SIGREUSA.COM **Subject Property** The Island The subject property is located in the heart of Pigeon Forge and close to all area attractions including Dollywood, The Ripken Experience, The Island at Pigeon Forge. 50,356 (AADT) • **Dollywood** is country singer Dolly Parton's Appalachianthemed park. Dollywood hosts more than 3 million visitors annually. • The Ripken Experience is a \$22.5 million baseball facility. The Ripken Experience was responsible for \$33.8 million in visitor spending during its 2018 season. • The Island at Pigeon Forge is a 23-acre entertainment **LeConte Center** destination with two Margaritaville lodging properties onsite as well as over 80 shops, restaurants and attractions.