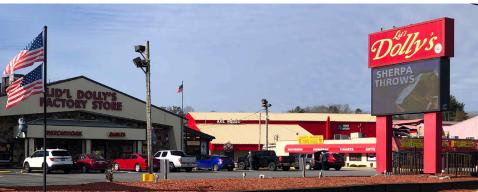

# SIGREUSA.COM **Subject Property** The Island The subject property is located in the heart of Pigeon Forge and close to all area attractions including Dollywood, The Ripken Experience, The Island at Pigeon Forge. 50,356 (AADT) • **Dollywood** is country singer Dolly Parton's Appalachianthemed park. Dollywood hosts more than 3 million visitors annually. • The Ripken Experience is a \$22.5 million baseball facility. The Ripken Experience was responsible for \$33.8 million in visitor spending during its 2018 season. • The Island at Pigeon Forge is a 23-acre entertainment **LeConte Center** destination with two Margaritaville lodging properties onsite as well as over 80 shops, restaurants and attractions.