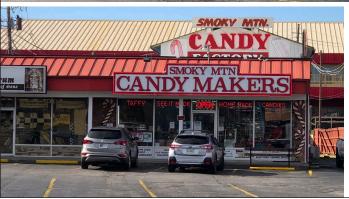

- 153,638 total sq ft
- Over 1,110 ft of Parkway Frontage
- Access to traffic light



2850 & 2870 Parkway, Pigeon Forge, TN 37863



### **Keith Widmer**

865-777-0000 Office keithwidmer@sigreusa.com

### **Nick Widmer**

865-777-0000 Office 865-567-4237 Mobile nickwidmer@ sigreusa.com

# **FOR SALE**

- Lot Size 11.61 Acres
- 153,638 total sq ft
- Over 1,110 ft of Parkway Frontage
- Access to traffic light





### **Keith Widmer**

865-777-0000 Office keithwidmer@sigreusa.com

### **Nick Widmer**

865-777-0000 Office 865-567-4237 Mobile nickwidmer@ sigreusa.com

# **Multi-Use Retail Tourist Destination**

2850 & 2870 Parkway, Pigeon Forge, TN 37863

# SIGREUSA.COM















# SIGREUSA.COM LOWER AREA DIRECTORY

# SIGREUSA.COM UPPER AREA CONTRAY UPPER AREA

### SIGREUSA.COM















# SIGREUSA.COM **Subject Property** The Island The subject property is located in the heart of Pigeon Forge and close to all area attractions including Dollywood, The Ripken Experience, The Island at Pigeon Forge. 50,356 (AADT) • **Dollywood** is country singer Dolly Parton's Appalachianthemed park. Dollywood hosts more than 3 million visitors annually. • The Ripken Experience is a \$22.5 million baseball facility. The Ripken Experience was responsible for \$33.8 million in visitor spending during its 2018 season. • The Island at Pigeon Forge is a 23-acre entertainment **LeConte Center** destination with two Margaritaville lodging properties onsite as well as over 80 shops, restaurants and attractions.

# **Multi-Use Retail Tourist Destination**

2850 & 2870 Parkway, Pigeon Forge, TN