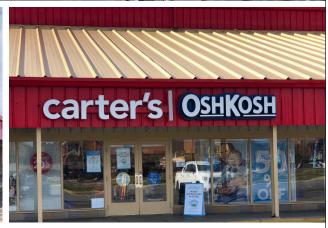

# **FOR SALE**

- Lot Size 11.61 Acres
- 153,638 total sq ft
- Over 1,110 ft of Parkway Frontage
- Access to traffic light

2850 & 2870 Parkway, Pigeon Forge, TN 37863