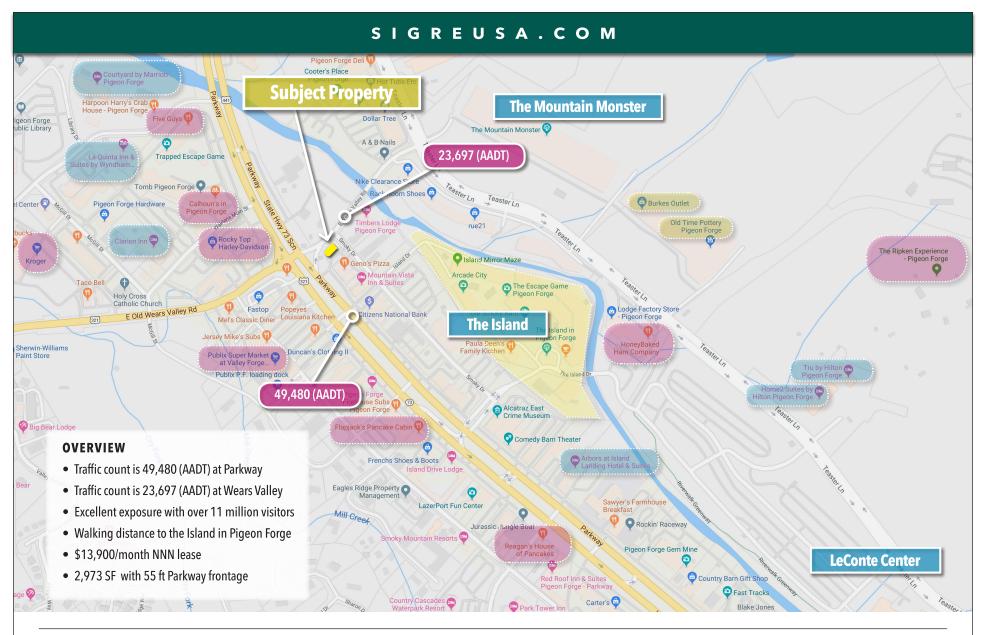

# **Pigeon Forge Property**

Former Payless Shoes Property Available: Signalized corner tract at this tourist city's busiest intersection

**Keith Widmer** 865-777-0000 Office

865-777-0000 Oπice keithwidmer@sigreusa.com **Nick Widmer** 

## SIGREUSA. COM

Former Payless Shoes Property Available: Signalized corner tract at this tourist city's busiest intersection

**Keith Widmer** 865-777-0000 Office keithwidmer@sigreusa.com Nick Widmer

865-777-0000 Office 865-567-4237 Mobile nickwidmer@ sigreusa.com