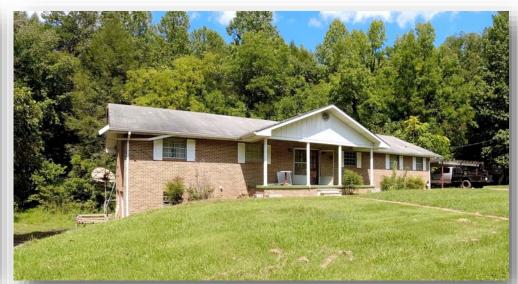

Land

Hay Barn (Metal Construction)

White House (Located on Wears Valley Road)

Main House

Main House