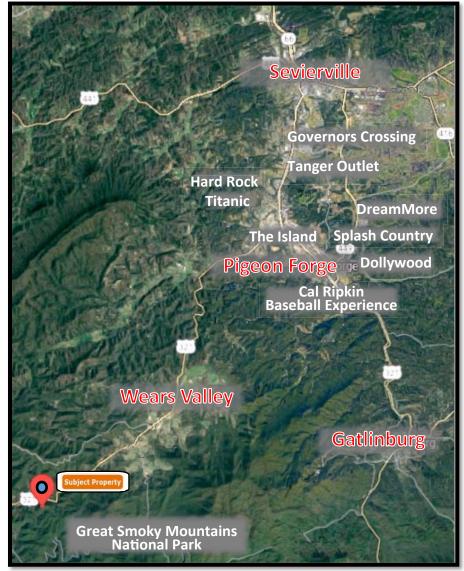

#### **SEVIERVILLE**

Sevierville Serves as the County Seat and the Main Entry Point along Winfield Dunn Parkway/ Highway 66 from Interstate 40/ Exit 407. Tanger Outlet Mall in Sevierville, which is comprised of 500,000 SF of Retail, Restaurants and Attractions. Located in the Governor's Crossing Shopping Center near the Restaurant and Theater District and North of Pigeon Forge, TN.

#### **PIGEON FORGE**

Home to Dollywood Amusement Park, Dollywood Splash Country, Dixie Stampede, and Dollywood DreamMore Resort. The Island opened in 2013 and is home to Jimmy Buffet's Margaritaville, Dick's Last Resort, Paula Deen's Kitchen, and various restaurants and retail. Cal Ripken's Baseball Experience opened in 2016 and generates \$42 million in revenue. The LeConte Center is the city's 232,000 square foot Convention and Events Facility. Annual 2022 Gross Receipts for the City of Pigeon Forge were approximately \$1.54 Billion Dollars.

#### GREAT SMOKY MOUNTAINS NATIONAL PARK

The Great Smoky Mountains National Park is the Number One Most Visited National Park in the country with over 14 million visitors in 2022 and over 3.5 million entering through the Gatlinburg Entrance.