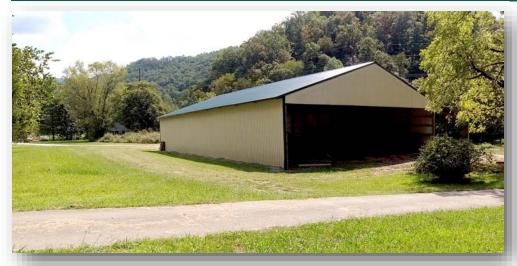

Land

Hay Barn (Metal Construction)

White House (Located on Wears Valley Road)

Main House

Main House