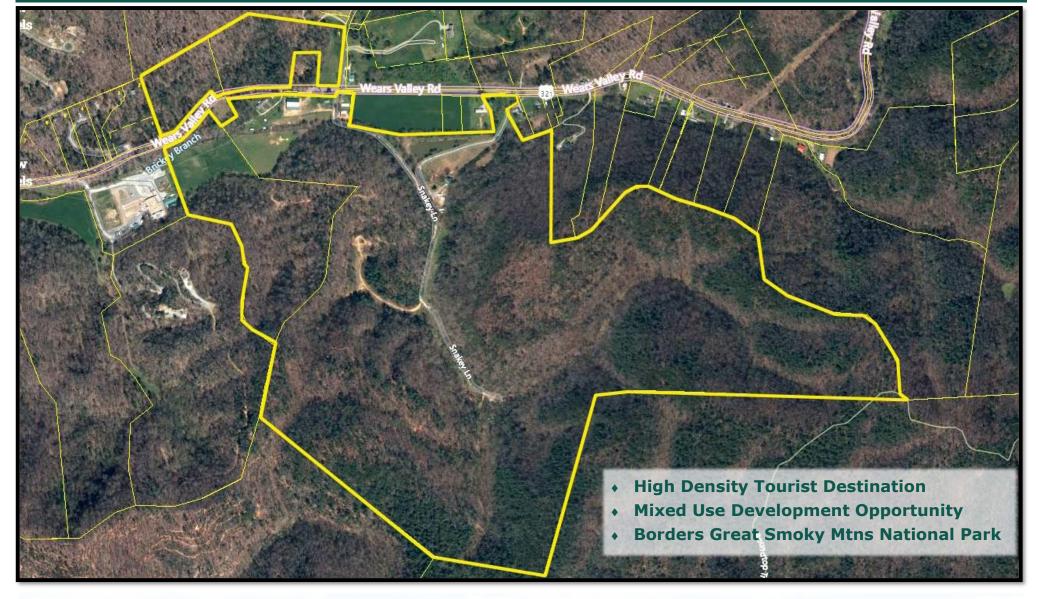

# 294+/- Acre Mountain Development Land

Wears Valley Road Townsend, TN 37882

Contact: Keith Widmer 865-777-0000 Office keithwidmer@sigreusa.com Contact: Nick Widmer 865-567-4237 Cell nickwidmer@sigreusa.com Contact: Ed Thompson 865-599-3320 Cell edthompson@sigreusa.com

# For Sale

Land

- (3.5) miles from G.S.M. Townsend Entrance
- (18) miles from Downtown Gatlinburg
- ♦ (23) Miles from Knoxville Airport/ Maryville
- High Density Tourism Market