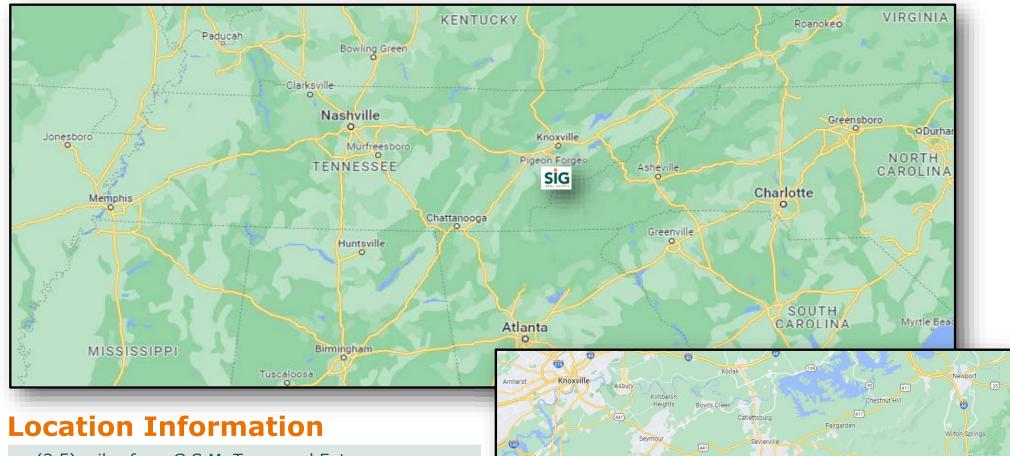

#### **SEVIER COUNTY**

Sevier County is located about 20 miles southeast of Knoxville, TN. There are three cities and one town, and a population of approximately 100,000. The county's economic base is tourism, with approximately 14 million annual visitors. Total revenues are over \$3.5 Billion Dollars.

#### **SEVIERVILLE**

Sevierville Serves as the County Seat and the Main Entry Point along Winfield Dunn Parkway/ Highway 66 from Interstate 40/ Exit 407. Tanger Outlet Mall in Sevierville, which is comprised of 500,000 SF of Retail, Restaurants and Attractions. Located in the Governor's Crossing Shopping Center near the Restaurant and Theater District and North of Pigeon Forge, TN.

#### **PIGEON FORGE**

Home to Dollywood Amusement Park, Dollywood Splash Country, Dixie Stampede, and Dollywood DreamMore Resort. The Island opened in 2013 and is home to Jimmy Buffet's Margaritaville, Dick's Last Resort, Paula Deen's Kitchen, and various restaurants and retail. Cal Ripken's Baseball Experience opened in 2016 and generates \$42 million in revenue. The LeConte Center is the city's 232,000 square foot Convention and Events Facility. Annual 2022 Gross Receipts for the City of Pigeon Forge were approximately \$1.54 Billion Dollars.

#### GREAT SMOKY MOUNTAINS NATIONAL PARK

The Great Smoky Mountains National Park is the Number One Most Visited National Park in the country with over 14 million visitors in 2022 and over 3.5 million entering through the Gatlinburg Entrance.