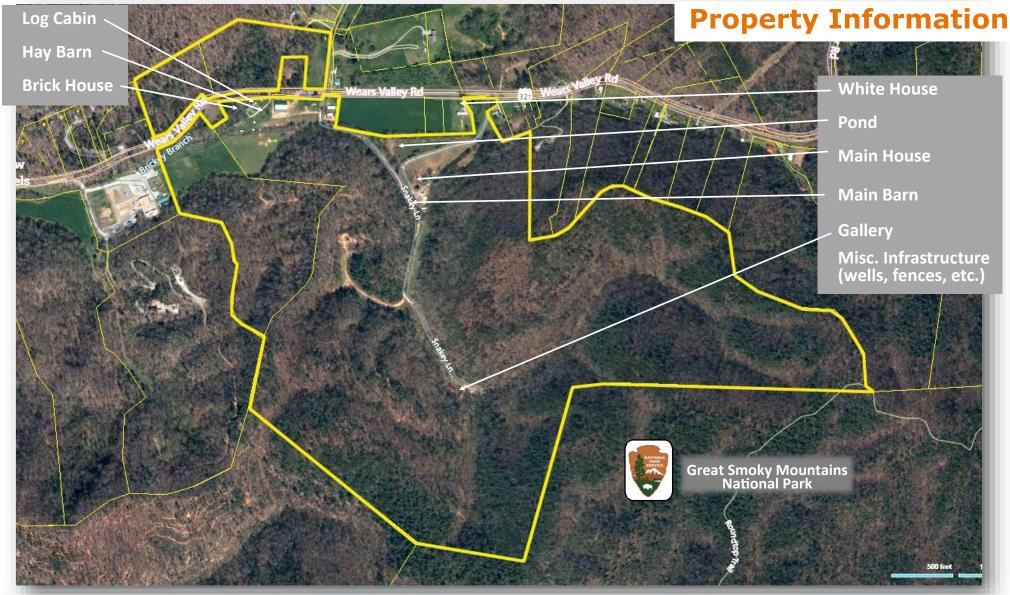

Land

Historic Log Cabin

Historic Log Cabin

Brick House

Brick House

Land

Hay Barn (Metal Construction)

White House (Located on Wears Valley Road)

Main House

Main House

Land

Gallery

Parking Area for Gallery

Gallery

Structures Near Gallery