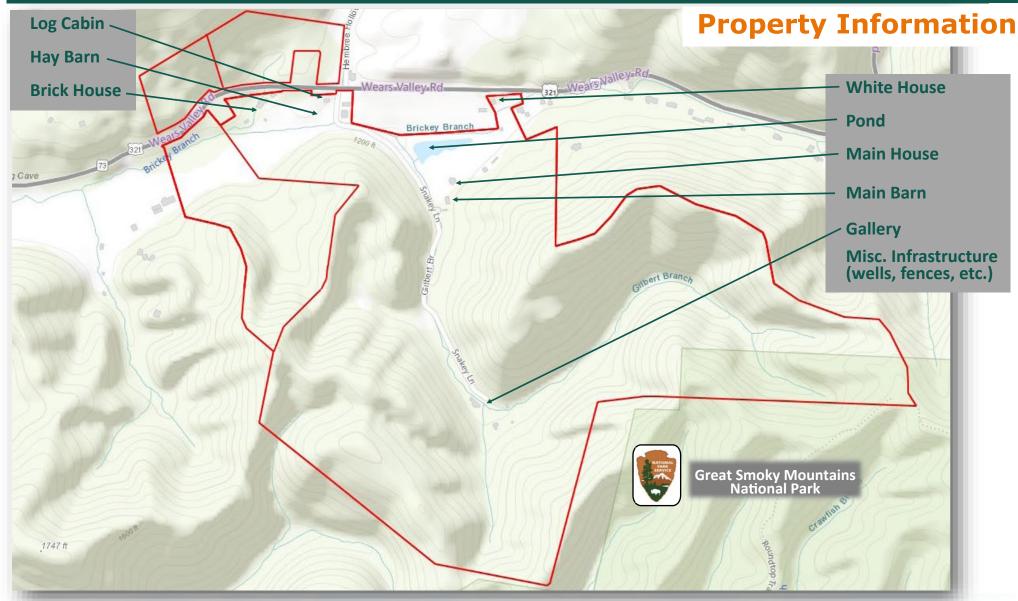

Land

Historic Log Cabin

Historic Log Cabin

Brick House

Brick House

Land

Hay Barn (Metal Construction)

White House (Located on Wears Valley Road)

Main House

Main House

Land

Gallery

Parking Area for Gallery

Gallery

Structures Near Gallery