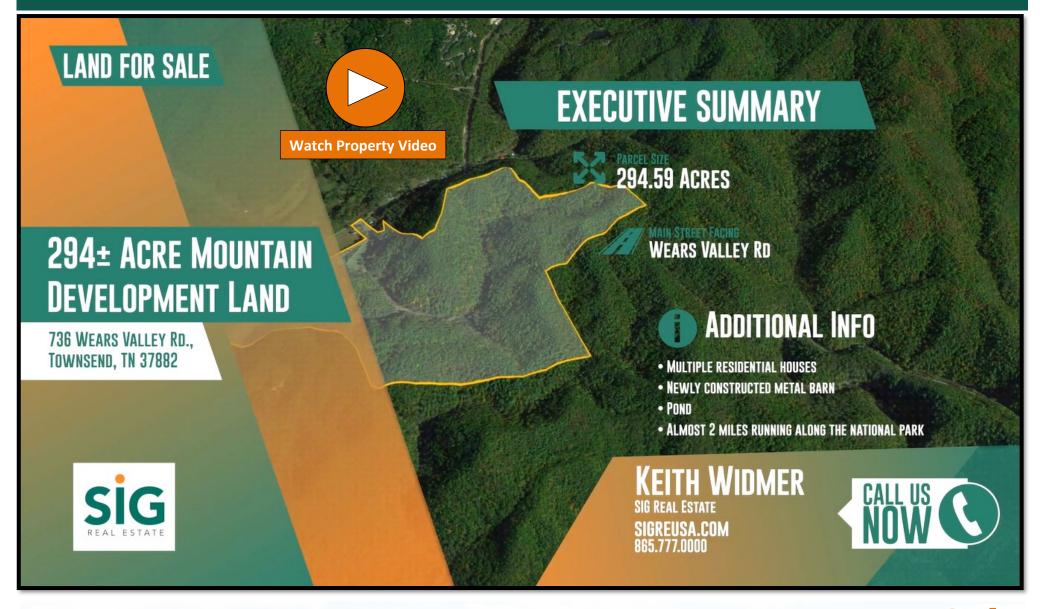

# 294+/- Acre Mountain Development Land

Wears Valley Road Townsend, TN 37882

Contact: Keith Widmer 865-777-0000 Office keithwidmer@sigreusa.com Contact: Nick Widmer 865-567-4237 Cell nickwidmer@sigreusa.com Contact: Ed Thompson 865-599-3320 Cell edthompson@sigreusa.com

# For Sale

Land

- (3.5) miles from G.S.M. Townsend Entrance
- (18) miles from Downtown Gatlinburg
- ♦ (23) Miles from Knoxville Airport/ Maryville
- High Density Tourism Market