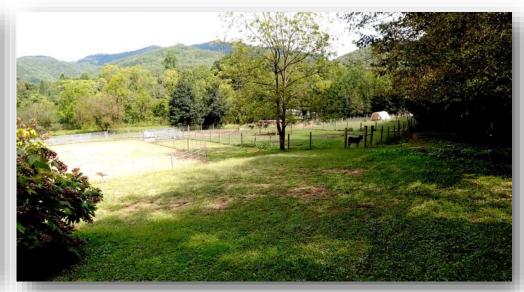

Land

Hay Barn (Metal Construction)

White House (Located on Wears Valley Road)

Main House

Main House