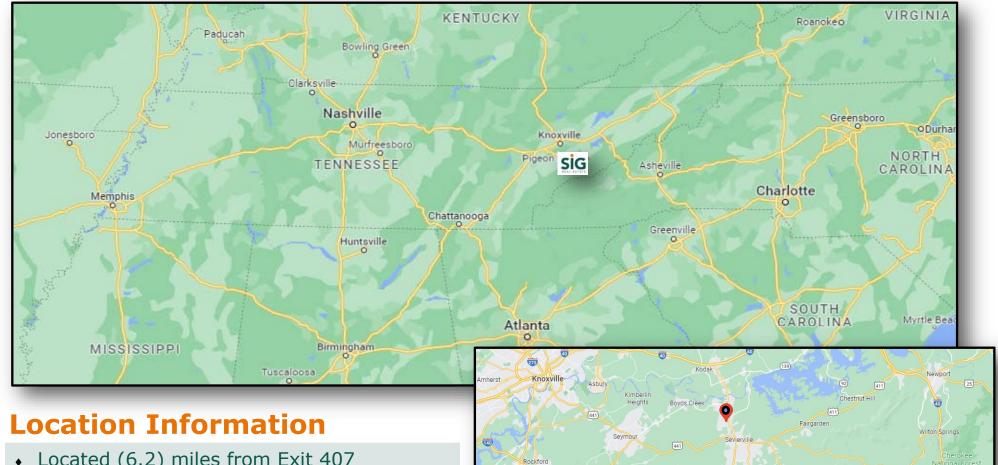

# **For Sale Business and Real Estate**

- Located (6.2) miles from Exit 407
- Located (18.4) miles from Gatlinburg
- High Density Tourism Market

#### **Market Information**

Sevier County is located about 20 miles southeast of Knoxville, TN. There are three cities and one town, and a population of approximately 100,000. The county's economic base is tourism, with approximately 14 million annual visitors. Total revenues are over \$3 Billion Dollars.

#### **SEVIERVILLE**

Sevierville Serves as the County Seat and the Main Entry Point along Winfield Dunn Parkway/ Highway 66 from Interstate 40/ Exit 407. The Sevierville Convention Center is located off of Winfield Dunn Parkway and offers 108,245 SF of Meeting Space for Conventions. Wilderness at the Smokies adjacent to the Convention Center is home to the Wild Waterdome, Tennessee's Largest Indoor Water Park. Wilderness has opened a \$90MM (50) acre Soaky Mountain Water Park opened Summer 2021. Target has announced development South of the Subject Property.