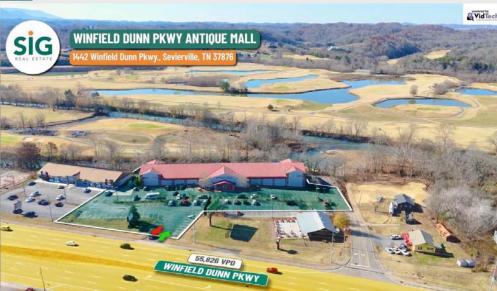

### 48,660 SF Antique Mall

1442 Winfield Dunn Parkway Sevierville, TN 37862

Contact: Keith Widmer 865-777-0000 Office keithwidmer@sigreusa.com Contact: Nick Widmer 865-567-4237 Cell nickwidmer@sigreusa.com Contact: Ed Thompson 865-599-3320 Cell edthompson@sigreusa.com

# **For Sale Business and Real Estate**

- Located (6.2) miles from Exit 407
- Located (18.4) miles from Gatlinburg
- High Density Tourism Market