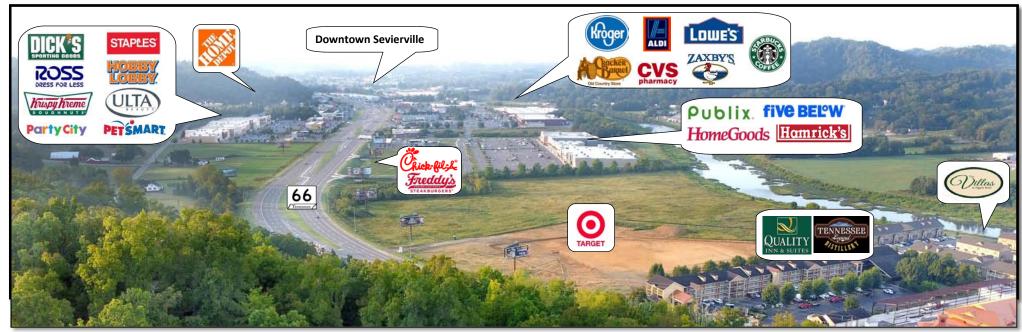

#### **SEVIERVILLE**

Sevierville Serves as the County Seat and the Main Entry Point along Winfield Dunn Parkway/ Highway 66 from Interstate 40/ Exit 407. The Sevierville Convention Center is located off of Winfield Dunn Parkway and offers 108,245 SF of Meeting Space for Conventions. Wilderness at the Smokies adjacent to the Convention Center is home to the Wild Waterdome, Tennessee's Largest Indoor Water Park. Wilderness has opened a \$90MM (50) acre Soaky Mountain Water Park opened Summer 2021. Target has announced development South of the Subject Property.