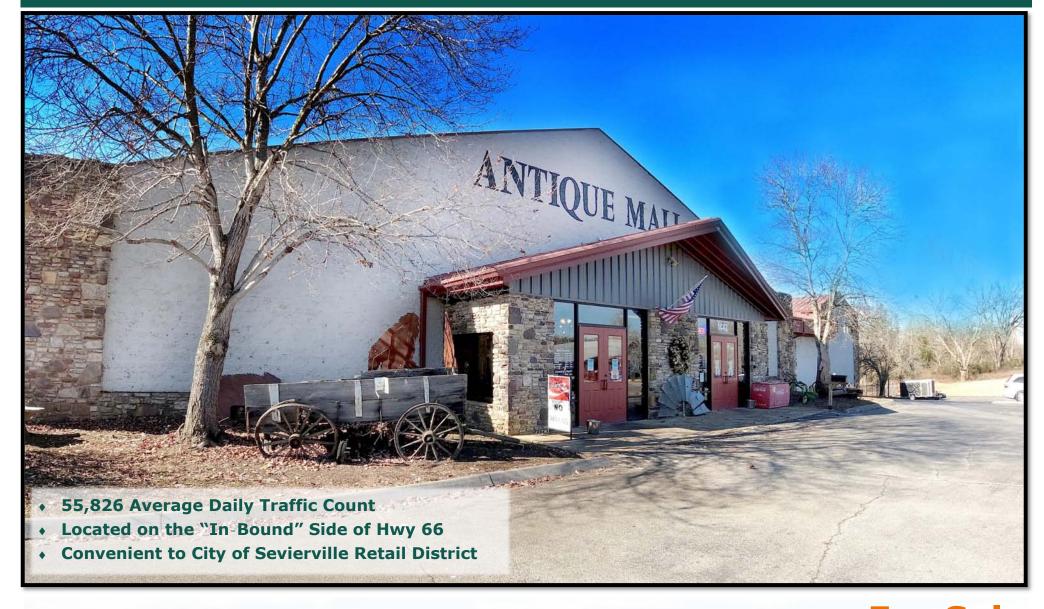

# **For Sale Business and Real Estate**

- Located (6.2) miles from Exit 407
- Located (18.4) miles from Gatlinburg
- High Density Tourism Market