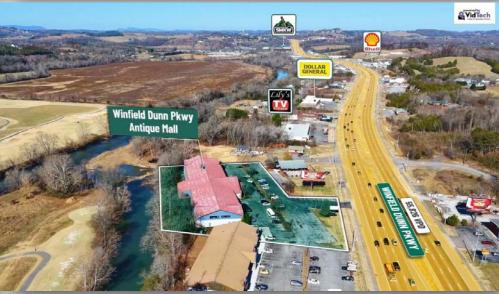

#### **SEVIERVILLE**

Sevierville Serves as the County Seat and the Main Entry Point along Winfield Dunn Parkway/ Highway 66 from Interstate 40/ Exit 407. The Sevierville Convention Center is located off of Winfield Dunn Parkway and offers 108,245 SF of Meeting Space for Conventions. Wilderness at the Smokies adjacent to the Convention Center is home to the Wild Waterdome, Tennessee's Largest Indoor Water Park. Wilderness has opened a \$90MM (50) acre Soaky Mountain Water Park opened Summer 2021. Target has announced development South of the Subject Property.