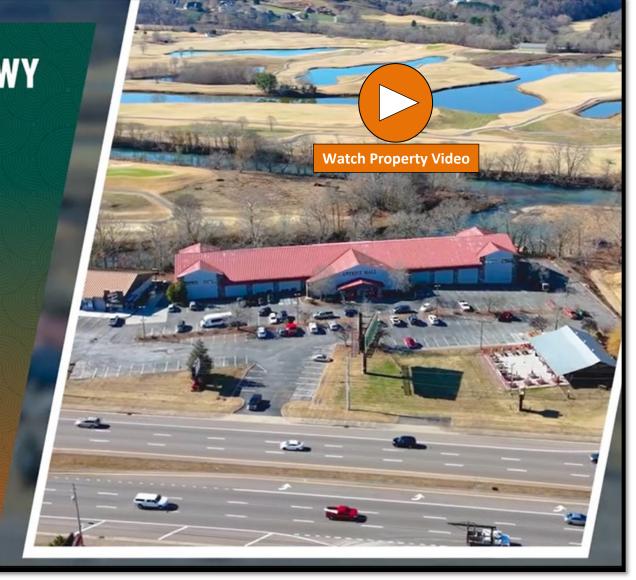

# **For Sale Business and Real Estate**

- Located (6.2) miles from Exit 407
- Located (18.4) miles from Gatlinburg
- High Density Tourism Market