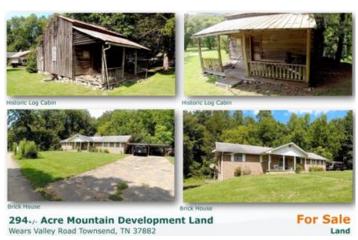

## **Overview/Comments**

Rare 294+ acre development opportunity bordering the Great Smoky Mountains National Park. Located on Wears Valley Rd., 1.5 miles from Townsend, the "Peaceful Side of the Smokies," the property formally belonged to famed Smoky Mtn artist, Lee Roberson. His unique mountain art gallery buildings are still intact/useable as are the other buildings, homes, stables, etc. The property enjoys a spectacular 1 mile border with the National Park. Offering includes:

- a. Main House:
- b. Main Barn:
- c. Pond:
- d. Gallery:
- e. Log Cabin:
- f. Hay Barn:
- g. Burns White House:
- h. Burns Brick House:
- i. Henry House:
- j. Inez Burns Log Cabin:
- k. Road:
- I. Misc. Infrastructure (parking lot, wells, fences, etc.):