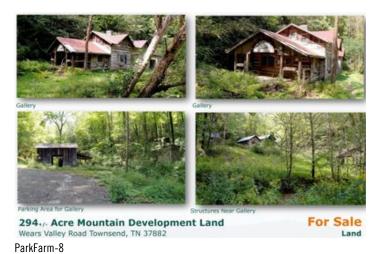

## **Overview/Comments**

Rare 294+ acre development opportunity bordering the Great Smoky Mountains National Park. Located on Wears Valley Rd., 1.5 miles from Townsend, the "Peaceful Side of the Smokies," the property formally belonged to famed Smoky Mtn artist, Lee Roberson. His unique mountain art gallery buildings are still intact/useable as are the other buildings, homes, stables, etc. The property enjoys a spectacular 1 mile border with the National Park. Offering includes:

- a. Main House:
- b. Main Barn:
- c. Pond:
- d. Gallery:
- e. Log Cabin:
- f. Hay Barn:
- g. Burns White House:
- h. Burns Brick House:
- i. Henry House:
- j. Inez Burns Log Cabin:
- k. Road:
- I. Misc. Infrastructure (parking lot, wells, fences, etc.):