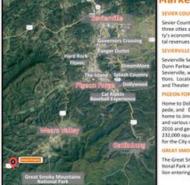

### **Property Images**

Market Information

Senier County is located about 20 miles southeast of Knewille, TN. There are three cities and one town, and a population of appreximately 100,000. The county's economic base is tourism, with appreximately 14 million annual violators. Total revenues are over \$3.5 fillion Dollars.

Sevierville Serves as the County Seat and the Main Entry Point along. Winfield Durn Parkway! Highway 66 from Interestate 46/ Exit 407. Tanger Outlet Mail Sevierville, which is comprised 65/0000 57 of Restal, Restaurants and Attractions. Located in the Governor's Crossing Shopping Center near the Restaurant and Theater District and North of Pigeon Forgs, TN.

PICEON FORCE.

Home to Deliywood Amusement Park, Dollywood Splash Country, Dikle Stampede, and Dollywood Dreamhdore Researt. The Island opened in 2013 and is home to Jimmy Walferts Amagarithel, Dick's Last Besont, Paula Deces's Kitchen, and various residurants and retals. Call Righar's Baseball Experience opened in 2016 and generates \$42 million in revenue. The LeCounte Centro is the chip's 232,000 square foot Genvention and Events Facility, Annual 2022 Gross Receipts for the City of Pigenn Forge were approximately \$1,548 billion Dollars.
GREAT SMOKY MIGURITAIN'S NATIONAL PARK.

The Great Smoky Mountains National Park is the Number One Most Visited National Park in the country with over 14 million visitors in 2022 and over 3.5 milion entering through the Gatlinburg Entrance.

294+/- Acre Mountain Development Land
Wears Valley Road Townsend, TN 37882
For Sale
Land