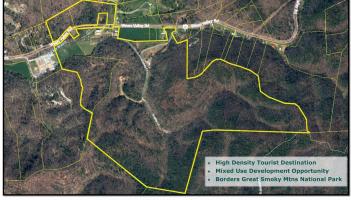

## **Overview/Comments**

Rare 294+ acre development opportunity bordering the Great Smoky Mountains National Park. Located on Wears Valley Rd., 1.5 miles from Townsend, the "Peaceful Side of the Smokies," the property formally belonged to famed Smoky Mtn artist, Lee Roberson. His unique mountain art gallery buildings are still intact/useable as are the other buildings, homes, stables, etc. The property enjoys a spectacular 1 mile border with the National Park. Offering includes:

Electric

m. 294.59 acres

Topography: Available Utilities:

Please do not enter property without broker.

**294**+/- **Acre Mountain Development Land** Wears Valley Road Townsend, TN 37882

#### **General Information**

Taxing Authority: **Blount County** Possible Uses: Hospitality, Retail, Vacation/Resort, Other Tax ID/APN: 085 060.00 000 Sale Terms: Cash to Seller **Area & Location** Property Located Between: Townsend and Pigeon Forge Feet of Frontage: 1,298 Traffic/Vehicle Count: 6,808 Property Visibility: Excellent Largest Nearby Street: Hwy 321/ Hwy 73 **Land Related** Hilly Well Water Service: