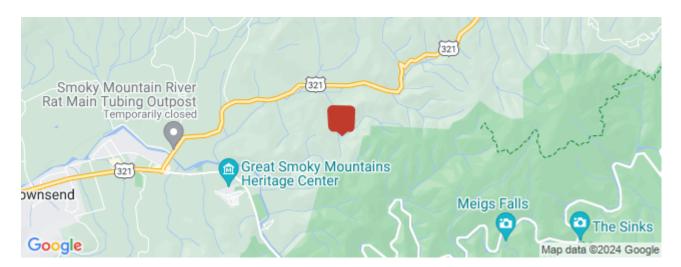

## **Overview/Comments**

Rare 294+ acre development opportunity bordering the Great Smoky Mountains National Park. Located on Wears Valley Rd., 1.5 miles from Townsend, the "Peaceful Side of the Smokies," the property formally belonged to famed Smoky Mtn artist, Lee Roberson. His unique mountain art gallery buildings are still intact/useable as are the other buildings, homes, stables, etc. The property enjoys a spectacular 1 mile border with the National Park. Offering includes:

#### Location

Address: 736 Wears Valley Rd, Townsend, TN 37882

County: Blount MSA: Knoxville