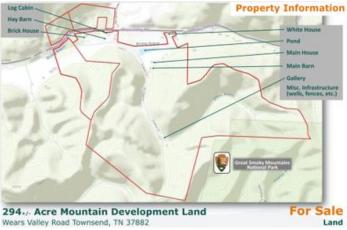

## **Overview/Comments**

Rare 294+ acre development opportunity bordering the Great Smoky Mountains National Park. Located on Wears Valley Rd., 1.5 miles from Townsend, the "Peaceful Side of the Smokies," the property formally belonged to famed Smoky Mtn artist, Lee Roberson. His unique mountain art gallery buildings are still intact/useable as are the other buildings, homes, stables, etc. The property enjoys a spectacular 1 mile border with the National Park. Offering includes:

- a. Main House:
- b. Main Barn:
- c. Pond:
- d. Gallery:
- e. Log Cabin:
- f. Hay Barn:
- g. Burns White House:
- h. Burns Brick House:
- i. Henry House:
- j. Inez Burns Log Cabin:
- k. Road:
- I. Misc. Infrastructure (parking lot, wells, fences, etc.):

Electric

m. 294.59 acres

Topography: Available Utilities:

Please do not enter property without broker.

**294**+/- **Acre Mountain Development Land** Wears Valley Road Townsend, TN 37882