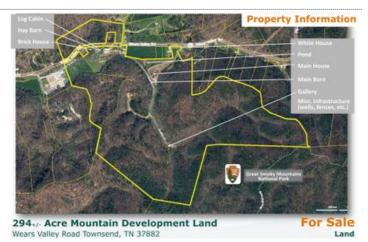

## **Overview/Comments**

Rare 294+ acre development opportunity bordering the Great Smoky Mountains National Park. Located on Wears Valley Rd., 1.5 miles from Townsend, the "Peaceful Side of the Smokies," the property formally belonged to famed Smoky Mtn artist, Lee Roberson. His unique mountain art gallery buildings are still intact/useable as are the other buildings, homes, stables, etc. The property enjoys a spectacular 1 mile border with the National Park. Offering includes:

- a. Main House:
- b. Main Barn:
- c. Pond:
- d. Gallery:
- e. Log Cabin:
- f. Hay Barn:
- g. Burns White House:
- h. Burns Brick House:
- i. Henry House:
- j. Inez Burns Log Cabin:
- k. Road:
- I. Misc. Infrastructure (parking lot, wells, fences, etc.):

Electric

m. 294.59 acres

Topography: Available Utilities:

Please do not enter property without broker.

**294**+/- **Acre Mountain Development Land** Wears Valley Road Townsend, TN 37882

#### **General Information**

Taxing Authority: **Blount County** Possible Uses: Hospitality, Retail, Vacation/Resort, Other Tax ID/APN: 085 060.00 000 Sale Terms: Cash to Seller **Area & Location** Property Located Between: Townsend and Pigeon Forge Feet of Frontage: 1,298 Traffic/Vehicle Count: 6,808 Property Visibility: Excellent Largest Nearby Street: Hwy 321/ Hwy 73 **Land Related** Hilly Well Water Service: