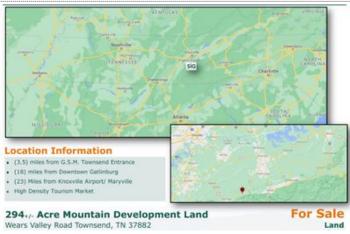

# 294+/- Acre Great Smoky Mountain Development Land

# 736 Wears Valley Rd, Townsend, TN 37882

Listing ID: 30862454 Status: Active

Property Type: Vacant Land For Sale
Possible Uses: Hospitality, Retail

Gross Land Area: 294 Acres
Sale Price: \$18,000,000
Unit Price: \$61,224 Per Acre
Sale Terms: Cash to Seller

#### Location

Address: 736 Wears Valley Rd, Townsend, TN 37882

County: Blount MSA: Knoxville