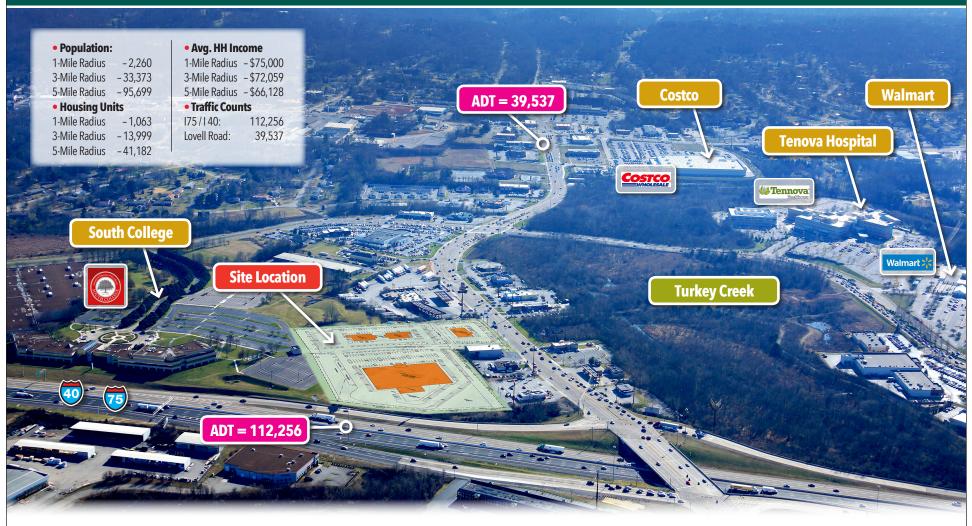

## Lovell Road | Knoxville, Tennessee



**Contact: Keith Widmer** 865-777-0000 Office keithwidmer@sigreusa.com

#### SIGREUSA.COM

11470 Parkside Drive | Suite 300 Knoxville, TN 37934



## **Lovell Road** | Knoxville, Tennessee



**Contact: Keith Widmer** 865-777-0000 Office keithwidmer@sigreusa.com

SIGREUSA.COM

11470 Parkside Drive | Suite 300 Knoxville, TN 37934



# Lovell Road | Knoxville, Tennessee



**Contact: Keith Widmer** 865-777-0000 Office keithwidmer@sigreusa.com

#### SIGREUSA.COM

11470 Parkside Drive | Suite 300 Knoxville, TN 37934







**Contact: Keith Widmer** 865-777-0000 Office keithwidmer@sigreusa.com

#### SIGREUSA.COM

11470 Parkside Drive | Suite 300 Knoxville, TN 37934