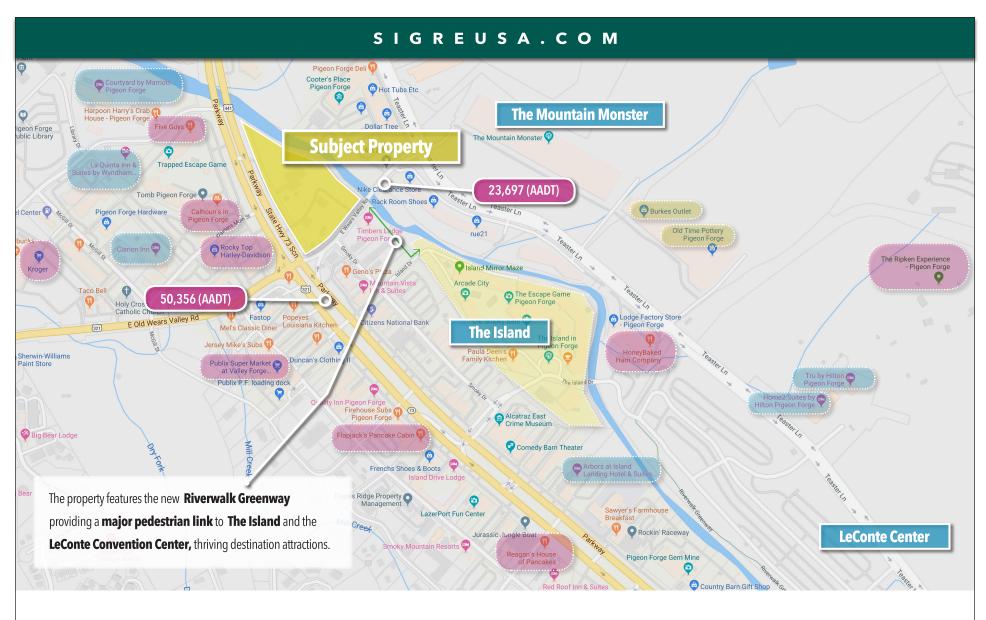

### OVERVIEW

- 6.36 acres at one of the premier locations in the tourist destination city of Pigeon Forge, Tennessee.
- Located at the northeast corner of Parkway (US 441) and East Wears Valley Road the property features level topography, excellent highway frontage, access and visibility and scenic river frontage.
- Location of **The Track**, a popular amusement venue, where business owner has a long-term ground lease which expires in 2027.
- Adjacent to The Riverwalk Greenway
   providing a major pedestrian link to The
   Island and the LeConte Convention Center,
   a thriving destination attraction.
- **50,356** average daily traffic count (T.D.O.T)

### PROPERTY DETAILS

- Premier highly visible and accessible location. Signalized corner tract at city's busiest intersection with impressive 50,356 average daily traffic count (T.D.O.T).
- High density of retail, restaurants, outlet malls, hospitality, live show theaters and other tourist attractions plus 4.2 miles to Dollywood theme park.
- About 975 front feet on the Parkway (US 441) and about 930 feet on West Prong
  of Little Pigeon River Level topography. All municipal utilities available. New
  survey completed in 2018.
- Highly constrained supply of land in this high growth tourism market.
- Ground lease expires 1/1/2027
- Rare acquisition opportunity.
- Pigeon Forge Gross Revenue in 2017 (12 months) \$1.298 Billion.
- Pigeon Forge Gross Revenue in 2018 (10 months thru October) \$1.402 Billion.
- Sevier County Sales in 2019 \$4+ Billion.

### SIGREUSA.COM

2575 Parkway | Pigeon Forge, TN

Located at the northeast corner of Parkway (US 441) and East Wears Valley Road the property features level topography, excellent highway frontage, access and visibility and scenic river frontage.