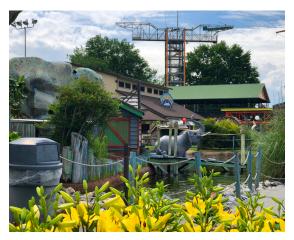

### OVERVIEW

- 6.36 acres at one of the premier locations in the tourist destination city of Pigeon Forge, Tennessee.
- Located at the northeast corner of Parkway (US 441) and East Wears Valley Road the property features level topography, excellent highway frontage, access and visibility and scenic river frontage.
- Location of **The Track**, a popular amusement venue, where business owner has a long-term ground lease which expires in 2027.
- Adjacent to The Riverwalk Greenway
   providing a major pedestrian link to The
   Island and the LeConte Convention Center,
   a thriving destination attraction.
- **50,356** average daily traffic count (T.D.O.T)

### SIGREUSA.COM

2575 Parkway | Pigeon Forge, TN

Located at the northeast corner of Parkway (US 441) and East Wears Valley Road the property features level topography, excellent highway frontage, access and visibility and scenic river frontage.