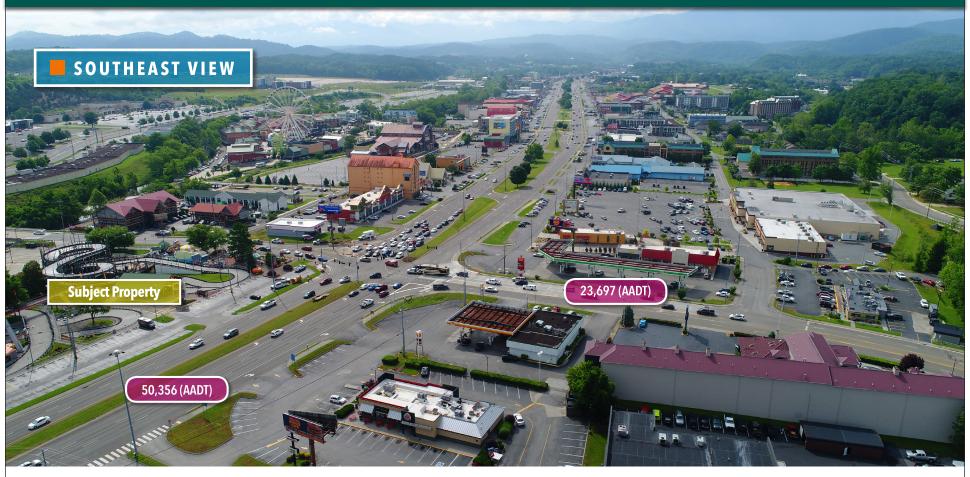

### OVERVIEW

- 6.36 acres at one of the premier locations in the tourist destination city of Pigeon Forge, Tennessee.
- Located at the northeast corner of Parkway (US 441) and East Wears Valley Road the property features level topography, excellent highway frontage, access and visibility and scenic river frontage.
- Location of **The Track**, a popular amusement venue, where business owner has a long-term ground lease which expires in 2027.
- Adjacent to The Riverwalk Greenway
   providing a major pedestrian link to The
   Island and the LeConte Convention Center,
   a thriving destination attraction.
- **50,356** average daily traffic count (T.D.O.T)

### PROPERTY DETAILS

- Premier highly visible and accessible location. Signalized corner tract at city's busiest intersection with impressive 50,356 average daily traffic count (T.D.O.T).
- High density of retail, restaurants, outlet malls, hospitality, live show theaters and other tourist attractions plus 4.2 miles to Dollywood theme park.
- About 975 front feet on the Parkway (US 441) and about 930 feet on West Prong
  of Little Pigeon River Level topography. All municipal utilities available. New
  survey completed in 2018.
- Highly constrained supply of land in this high growth tourism market.
- Ground lease expires 1/1/2027
- Rare acquisition opportunity.
- Pigeon Forge Gross Revenue in 2017 (12 months) \$1.298 Billion.
- Pigeon Forge Gross Revenue in 2018 (10 months thru October) \$1.402 Billion.
- Sevier County Sales in 2019 \$4+ Billion.

### SIGREUSA.COM

2575 Parkway | Pigeon Forge, TN

Located at the northeast corner of Parkway (US 441) and East Wears Valley Road the property features level topography, excellent highway frontage, access and visibility and scenic river frontage.