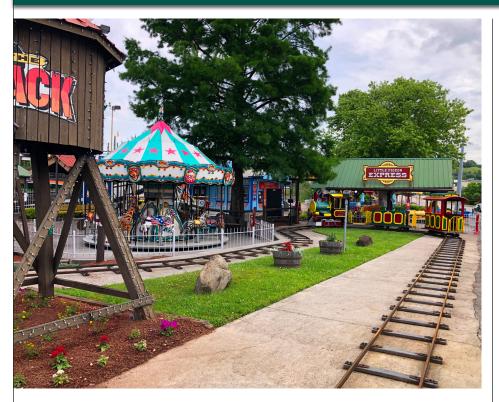

### OVERVIEW

- 6.36 acres at one of the premier locations in the tourist destination city of Pigeon Forge, Tennessee.
- Located at the northeast corner of Parkway (US 441) and East Wears Valley Road the property features level topography, excellent highway frontage, access and visibility and scenic river frontage.
- Location of **The Track**, a popular amusement venue, where business owner has a long-term ground lease which expires in 2027.
- Adjacent to The Riverwalk Greenway
   providing a major pedestrian link to The
   Island and the LeConte Convention Center,
   a thriving destination attraction.
- **50,356** average daily traffic count (T.D.O.T)