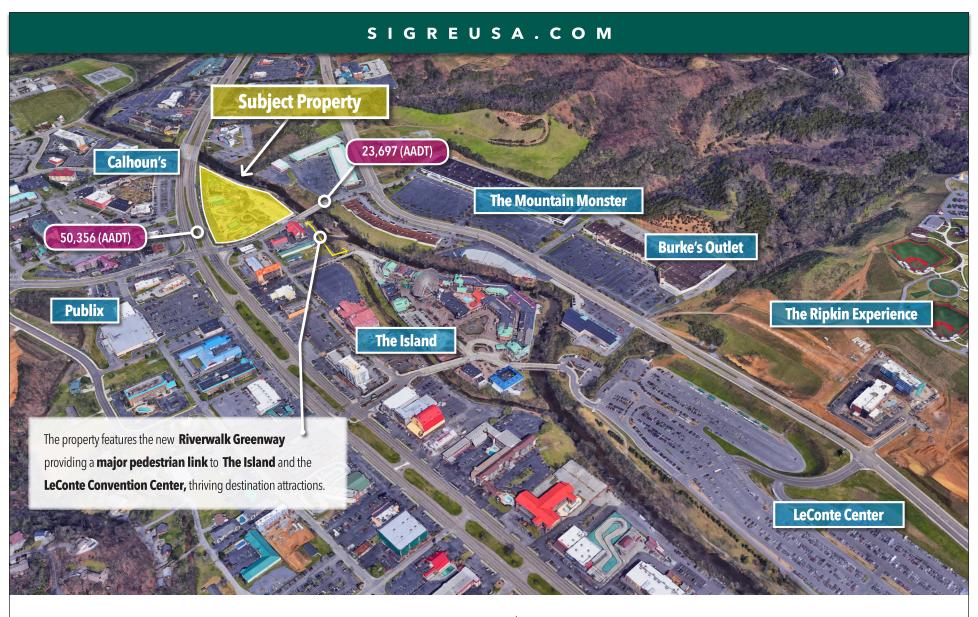

### OVERVIEW

- 6.36 acres at one of the premier locations in the tourist destination city of Pigeon Forge, Tennessee.
- Located at the northeast corner of Parkway (US 441) and East Wears Valley Road the property features level topography, excellent highway frontage, access and visibility and scenic river frontage.
- Location of **The Track**, a popular amusement venue, where business owner has a long-term ground lease which expires in 2027.
- Adjacent to The Riverwalk Greenway
   providing a major pedestrian link to The
   Island and the LeConte Convention Center,
   a thriving destination attraction.
- **50,356** average daily traffic count (T.D.O.T)

### PROPERTY DETAILS

- Premier highly visible and accessible location. Signalized corner tract at city's busiest intersection with impressive 50,356 average daily traffic count (T.D.O.T).
- High density of retail, restaurants, outlet malls, hospitality, live show theaters and other tourist attractions plus 4.2 miles to Dollywood theme park.
- About 975 front feet on the Parkway (US 441) and about 930 feet on West Prong
  of Little Pigeon River Level topography. All municipal utilities available. New
  survey completed in 2018.
- Highly constrained supply of land in this high growth tourism market.
- Ground lease expires 1/1/2027
- Rare acquisition opportunity.
- Pigeon Forge Gross Revenue in 2017 (12 months) \$1.298 Billion.
- Pigeon Forge Gross Revenue in 2018 (10 months thru October) \$1.402 Billion.
- Sevier County Sales in 2019 \$4+ Billion.

### SIGREUSA.COM

2575 Parkway | Pigeon Forge, TN

Located at the northeast corner of Parkway (US 441) and East Wears Valley Road the property features level topography, excellent highway frontage, access and visibility and scenic river frontage.