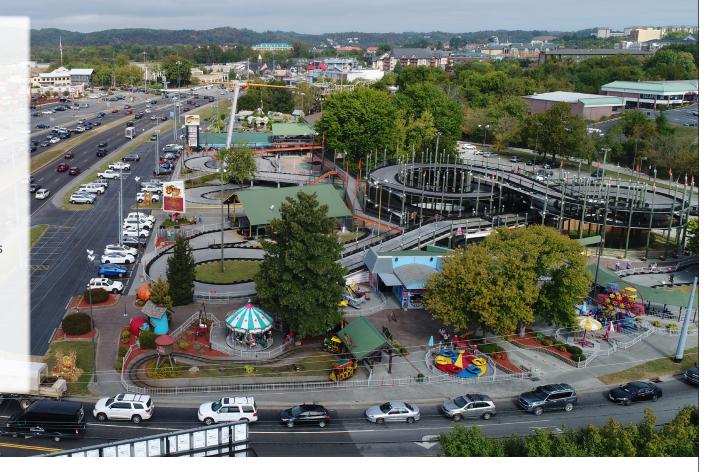

### OVERVIEW

- 6.36 acres at one of the premier locations in the tourist destination city of Pigeon Forge, Tennessee.
- Located at the northeast corner of Parkway (US 441) and East Wears Valley Road the property features level topography, excellent highway frontage, access and visibility and scenic river frontage.
- Location of **The Track**, a popular amusement venue, where business owner has a long-term ground lease which expires in 2027.
- Adjacent to The Riverwalk Greenway
   providing a major pedestrian link to The
   Island and the LeConte Convention Center,
   a thriving destination attraction.
- **50,356** average daily traffic count (T.D.O.T)

### PROPERTY DETAILS

- Premier highly visible and accessible location. Signalized corner tract at city's busiest intersection with impressive 50,356 average daily traffic count (T.D.O.T).
- High density of retail, restaurants, outlet malls, hospitality, live show theaters and other tourist attractions plus 4.2 miles to Dollywood theme park.
- About 975 front feet on the Parkway (US 441) and about 930 feet on West Prong
  of Little Pigeon River Level topography. All municipal utilities available. New
  survey completed in 2018.
- Highly constrained supply of land in this high growth tourism market.
- Ground lease expires 1/1/2027
- Rare acquisition opportunity.
- Pigeon Forge Gross Revenue in 2017 (12 months) \$1.298 Billion.
- Pigeon Forge Gross Revenue in 2018 (10 months thru October) \$1.402 Billion.
- Sevier County Sales in 2019 \$4+ Billion.