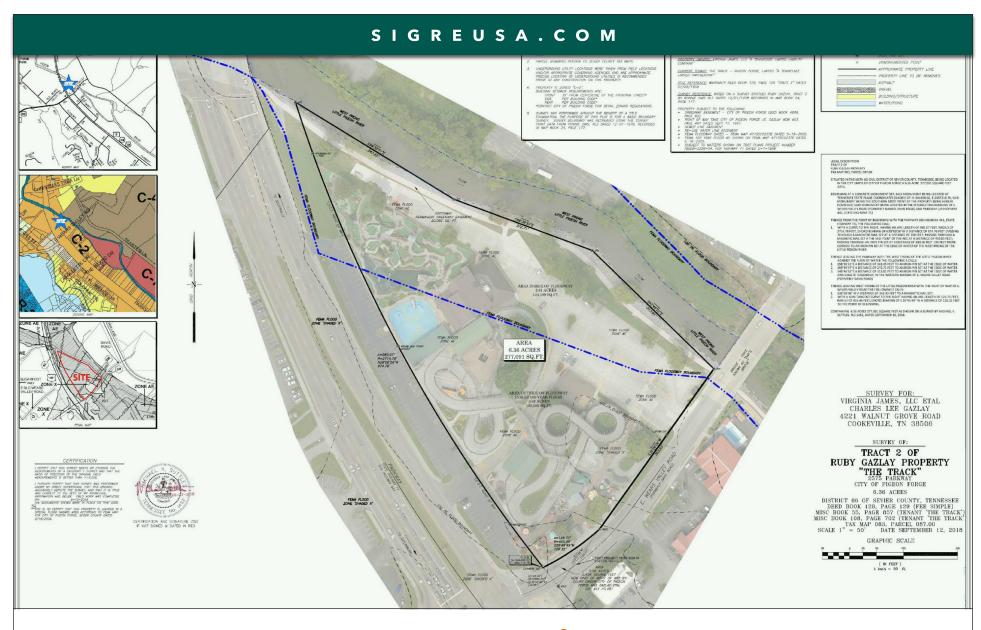

### OVERVIEW

- 6.36 acres at one of the premier locations in the tourist destination city of Pigeon Forge, Tennessee.
- Located at the northeast corner of Parkway (US 441) and East Wears Valley Road the property features level topography, excellent highway frontage, access and visibility and scenic river frontage.
- Location of **The Track**, a popular amusement venue, where business owner has a long-term ground lease which expires in 2027.
- Adjacent to The Riverwalk Greenway
   providing a major pedestrian link to The
   Island and the LeConte Convention Center,
   a thriving destination attraction.
- **50,356** average daily traffic count (T.D.O.T)

- Lot Size 6.36 Acres
- Zoning C-2 General Commercial

### PROPERTY DETAILS

- Premier highly visible and accessible location. Signalized corner tract at city's busiest intersection with impressive 50,356 average daily traffic count (T.D.O.T).
- High density of retail, restaurants, outlet malls, hospitality, live show theaters and other tourist attractions plus 4.2 miles to Dollywood theme park.
- About 975 front feet on the Parkway (US 441) and about 930 feet on West Prong
  of Little Pigeon River Level topography. All municipal utilities available. New
  survey completed in 2018.
- Highly constrained supply of land in this high growth tourism market.
- Ground lease expires 1/1/2027
- Rare acquisition opportunity.
- Pigeon Forge Gross Revenue in 2017 (12 months) \$1.298 Billion.
- Pigeon Forge Gross Revenue in 2018 (10 months thru October) \$1.402 Billion.
- Sevier County Sales in 2019 \$4+ Billion.

### SIGREUSA.COM

2575 Parkway | Pigeon Forge, TN

Located at the northeast corner of Parkway (US 441) and East Wears Valley Road the property features level topography, excellent highway frontage, access and visibility and scenic river frontage.