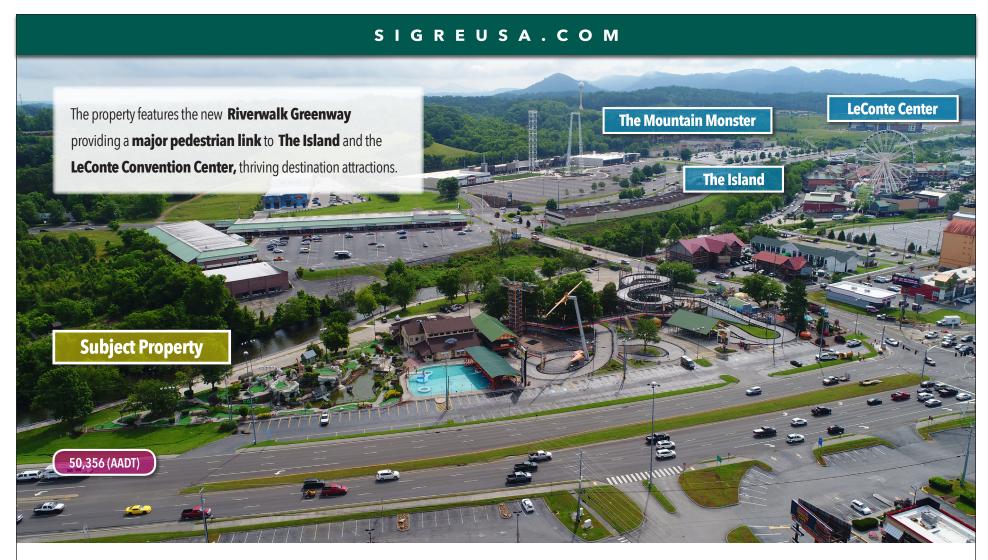

### OVERVIEW

- 6.36 acres at one of the premier locations in the tourist destination city of Pigeon Forge, Tennessee.
- Located at the northeast corner of Parkway (US 441) and East Wears Valley Road the property features level topography, excellent highway frontage, access and visibility and scenic river frontage.
- Location of **The Track**, a popular amusement venue, where business owner has a long-term ground lease which expires in 2027.
- Adjacent to The Riverwalk Greenway
   providing a major pedestrian link to The
   Island and the LeConte Convention Center,
   a thriving destination attraction.
- **50,356** average daily traffic count (T.D.O.T)

### PROPERTY DETAILS

- Premier highly visible and accessible location. Signalized corner tract at city's busiest intersection with impressive 50,356 average daily traffic count (T.D.O.T).
- High density of retail, restaurants, outlet malls, hospitality, live show theaters and other tourist attractions plus 4.2 miles to Dollywood theme park.
- About 975 front feet on the Parkway (US 441) and about 930 feet on West Prong
  of Little Pigeon River Level topography. All municipal utilities available. New
  survey completed in 2018.
- Highly constrained supply of land in this high growth tourism market.
- Ground lease expires 1/1/2027
- Rare acquisition opportunity.
- Pigeon Forge Gross Revenue in 2017 (12 months) \$1.298 Billion.
- Pigeon Forge Gross Revenue in 2018 (10 months thru October) \$1.402 Billion.
- Sevier County Sales in 2019 \$4+ Billion.

### SIGREUSA.COM

2575 Parkway | Pigeon Forge, TN

Located at the northeast corner of Parkway (US 441) and East Wears Valley Road the property features level topography, excellent highway frontage, access and visibility and scenic river frontage.