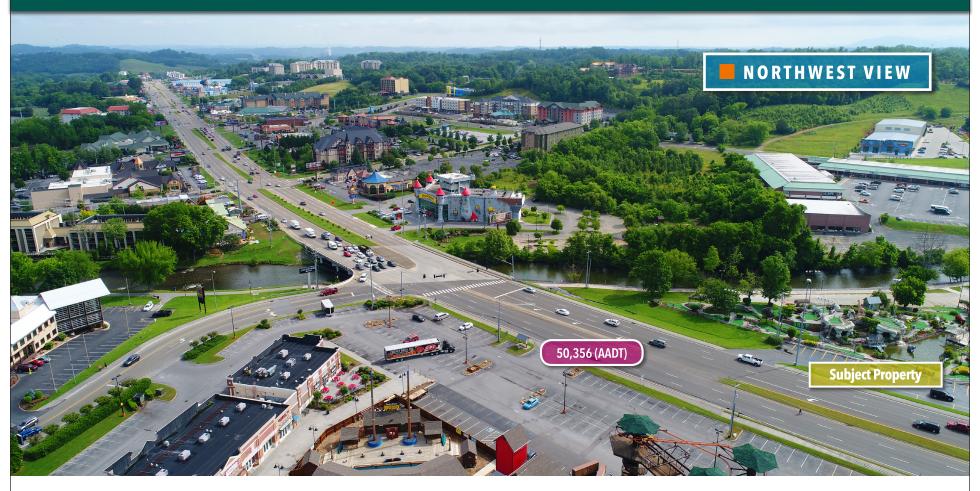

### OVERVIEW

- 6.36 acres at one of the premier locations in the tourist destination city of Pigeon Forge, Tennessee.
- Located at the northeast corner of Parkway (US 441) and East Wears Valley Road the property features level topography, excellent highway frontage, access and visibility and scenic river frontage.
- Location of **The Track**, a popular amusement venue, where business owner has a long-term ground lease which expires in 2027.
- Adjacent to The Riverwalk Greenway
   providing a major pedestrian link to The
   Island and the LeConte Convention Center,
   a thriving destination attraction.
- **50,356** average daily traffic count (T.D.O.T)

### PROPERTY DETAILS

- Premier highly visible and accessible location. Signalized corner tract at city's busiest intersection with impressive 50,356 average daily traffic count (T.D.O.T).
- High density of retail, restaurants, outlet malls, hospitality, live show theaters and other tourist attractions plus 4.2 miles to Dollywood theme park.
- About 975 front feet on the Parkway (US 441) and about 930 feet on West Prong
  of Little Pigeon River Level topography. All municipal utilities available. New
  survey completed in 2018.
- Highly constrained supply of land in this high growth tourism market.
- Ground lease expires 1/1/2027
- Rare acquisition opportunity.
- Pigeon Forge Gross Revenue in 2017 (12 months) \$1.298 Billion.
- Pigeon Forge Gross Revenue in 2018 (10 months thru October) \$1.402 Billion.
- Sevier County Sales in 2019 \$4+ Billion.

### SIGREUSA.COM

2575 Parkway | Pigeon Forge, TN

Located at the northeast corner of Parkway (US 441) and East Wears Valley Road the property features level topography, excellent highway frontage, access and visibility and scenic river frontage.