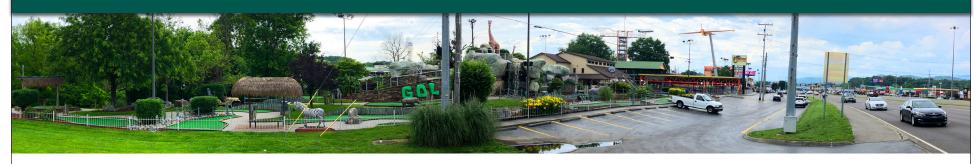

### OVERVIEW

- 6.36 acres at one of the premier locations in the tourist destination city of Pigeon Forge, Tennessee.
- Located at the northeast corner of Parkway (US 441) and East Wears Valley Road the property features level topography, excellent highway frontage, access and visibility and scenic river frontage.
- Location of **The Track**, a popular amusement venue, where business owner has a long-term ground lease which expires in 2027.
- Adjacent to The Riverwalk Greenway
   providing a major pedestrian link to The
   Island and the LeConte Convention Center,
   a thriving destination attraction.
- **50,356** average daily traffic count (T.D.O.T)