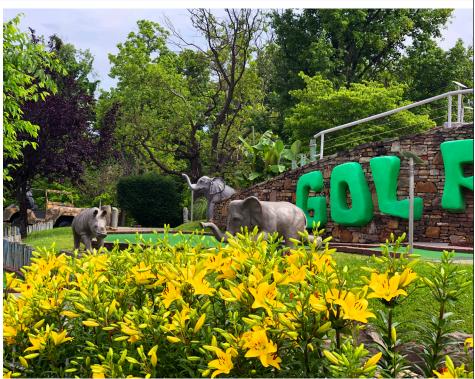

### OVERVIEW

- 6.36 acres at one of the premier locations in the tourist destination city of Pigeon Forge, Tennessee.
- Located at the northeast corner of Parkway (US 441) and East Wears Valley Road the property features level topography, excellent highway frontage, access and visibility and scenic river frontage.
- Location of **The Track**, a popular amusement venue, where business owner has a long-term ground lease which expires in 2027.
- Adjacent to The Riverwalk Greenway
   providing a major pedestrian link to The
   Island and the LeConte Convention Center,
   a thriving destination attraction.
- **50,356** average daily traffic count (T.D.O.T)