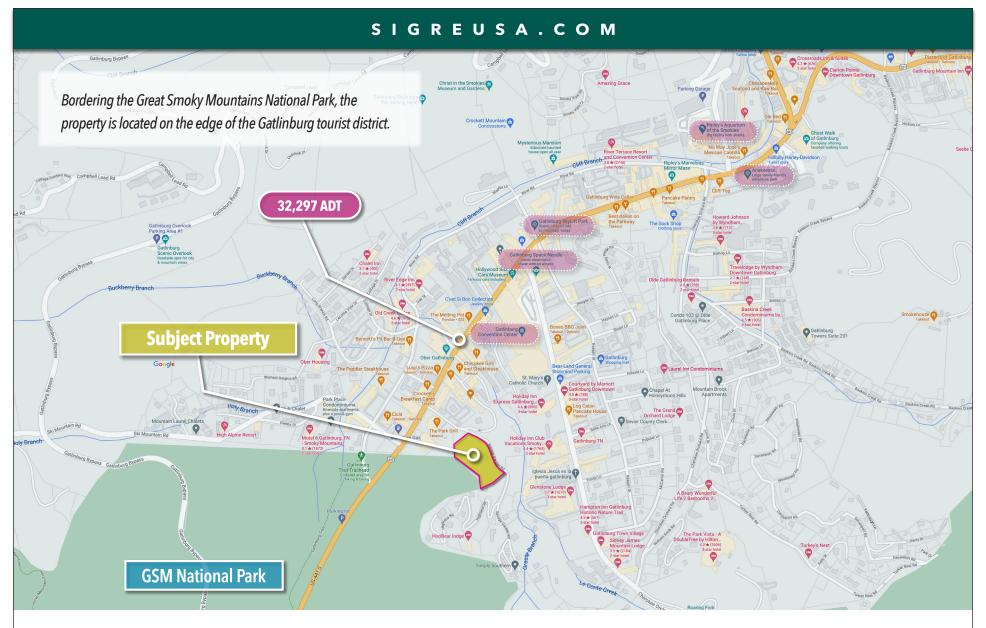

# SIGREUSA. COM **GSM National Park Subject Property** 32,297 ADT Adjoining the GSM National Park, the property is located on the edge of the Gatlinburg tourist district, a major tourist destination that attracts over 15 million annual visitors. The majority of visitors live within 500 miles of the area.

## **Downtown Gatlinburg Property**

440 ft from the Parkway | Savage Garden Rd | **\$3,250,000** 

#### **Nick Widmer**

865-777-0000 Office 865-567-4237 Mobile nickwidmer@ sigreusa.com

- 2.88 Acres for Sale
- Strategic Position in Downtown Gatlinburg
- Property adjoins GSM National Park
- Site plan for 30 cabins Pre-approved