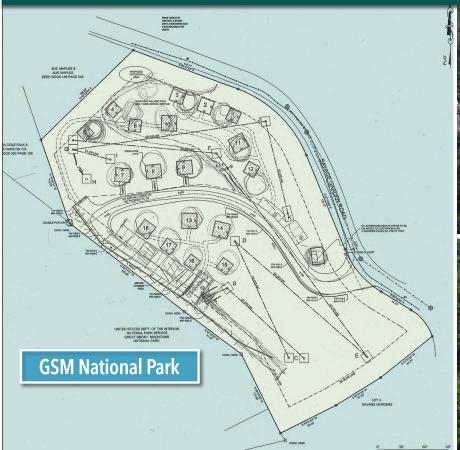

#### **Nick Widmer**

865-777-0000 Office 865-567-4237 Mobile nickwidmer@ sigreusa.com

- 2.88 Acres for Sale
- Strategic Position in Downtown Gatlinburg
- Property adjoins GSM National Park
- Site plan for 30 cabins Pre-approved