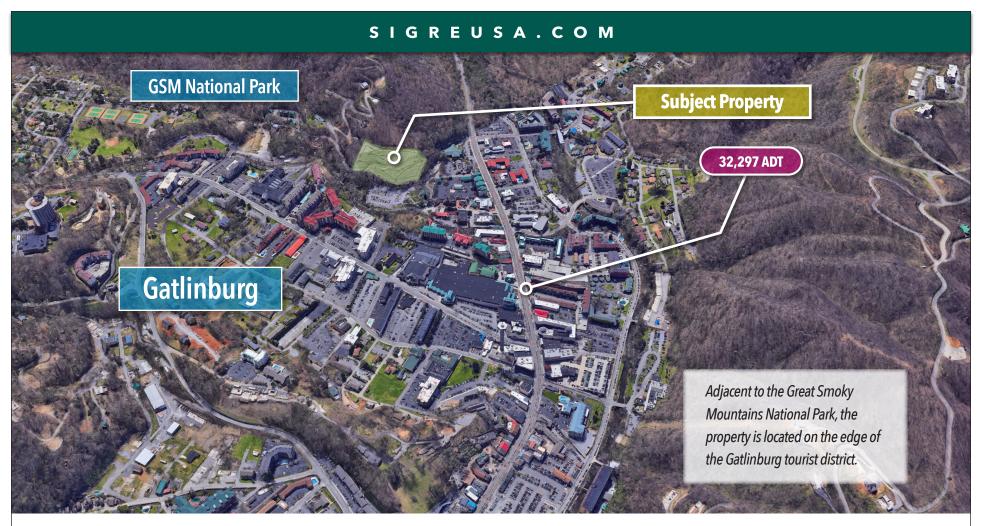

# SIGREUSA. COM **GSM National Park Subject Property** 32,297 ADT Adjoining the GSM National Park, the property is located on the edge of the Gatlinburg tourist district, a major tourist destination that attracts over 15 million annual visitors. The majority of visitors live within 500 miles of the area.

### **Downtown Gatlinburg Property**

440 ft from the Parkway | Savage Garden Rd | **\$3,250,000** 

#### **Nick Widmer**

865-777-0000 Office 865-567-4237 Mobile nickwidmer@ sigreusa.com

- 2.88 Acres for Sale
- Strategic Position in Downtown Gatlinburg
- Property adjoins GSM National Park
- Site plan for 30 cabins Pre-approved