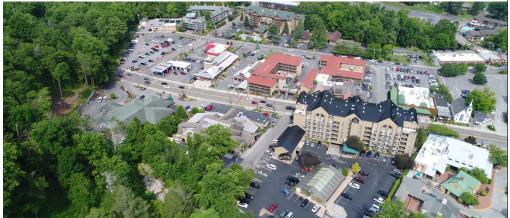

# SIGREUSA. COM **GSM National Park Subject Property** 32,297 ADT Adjoining the GSM National Park, the property is located on the edge of the Gatlinburg tourist district, a major tourist destination that attracts over 15 million annual visitors. The majority of visitors live within 500 miles of the area.

### **Downtown Gatlinburg Property**

440 ft from the Parkway | Savage Garden Rd | **\$3,250,000** 