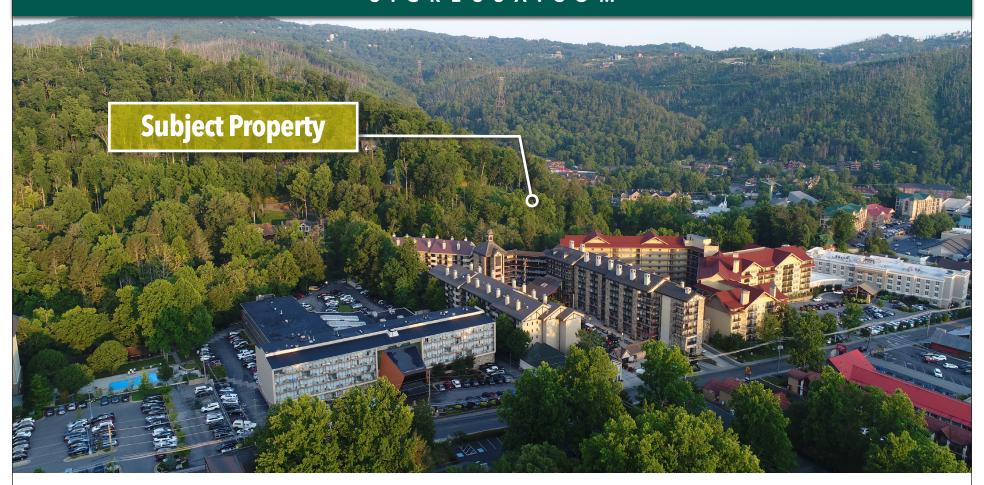

## **Downtown Gatlinburg Property**

440 ft from the Parkway | Savage Garden Rd | **\$3,250,000** 

### **Downtown Gatlinburg Property**

440 ft from the Parkway | Savage Garden Rd | **\$3,250,000** 