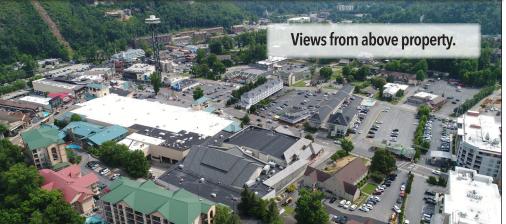

### **Downtown Gatlinburg Property**

440 ft from the Parkway | Savage Garden Rd | **\$3,250,000** 

#### **Nick Widmer**

865-777-0000 Office 865-567-4237 Mobile nickwidmer@ sigreusa.com

- 2.88 Acres for Sale
- Strategic Position in Downtown Gatlinburg
- Property adjoins GSM National Park
- Site plan for 30 cabins Pre-approved