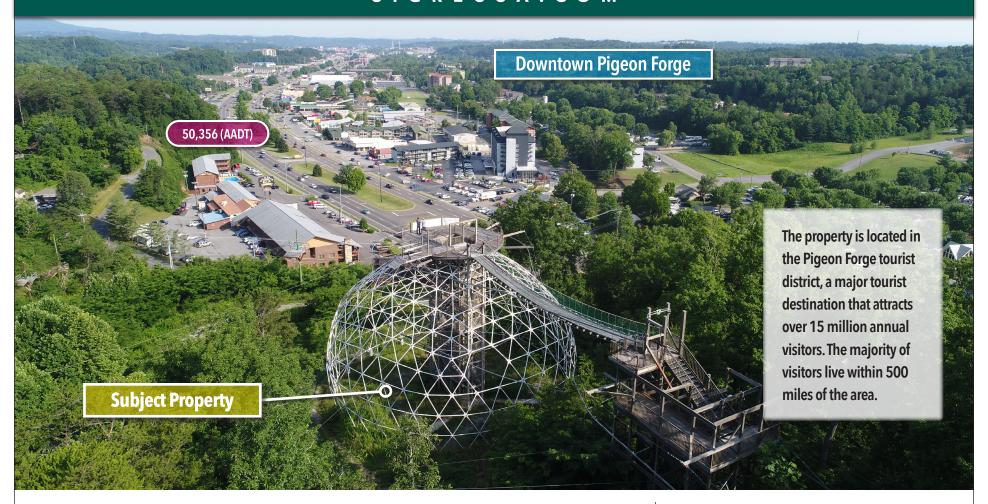

## **Amusement Property Pigeon Forge**

300 Feet from Parkway: Conner Heights Rd

#### **Nick Widmer**

865-777-0000 Office 865-567-4237 Mobile nickwidmer@ sigreusa.com

- 50,356 avg daily traffic
- 1 acre for sale **\$675,000**
- \$375,000 for Leasehold Improvements
- 300 ft from Parkway