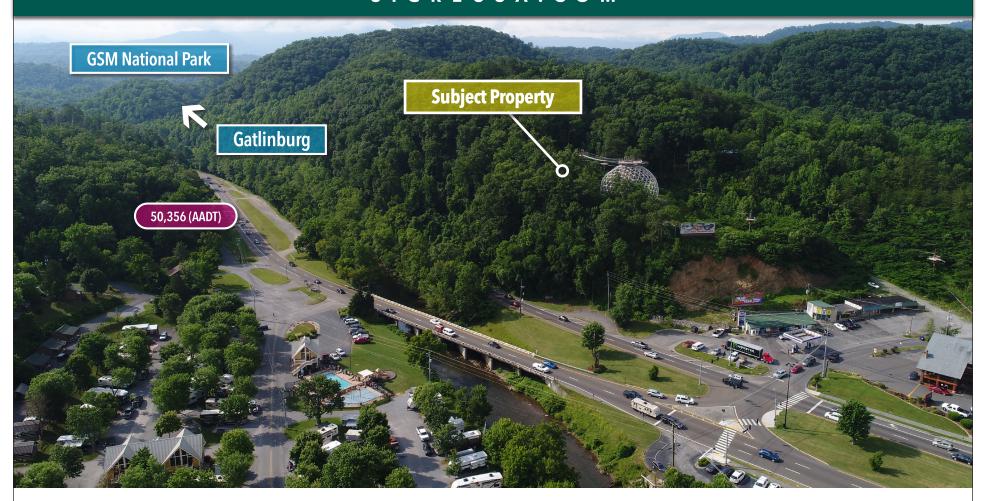

## **Amusement Property Pigeon Forge**

300 Feet from Parkway: Conner Heights Rd

#### **Nick Widmer**

865-777-0000 Office 865-567-4237 Mobile nickwidmer@ sigreusa.com

- 50,356 avg daily traffic
- 1 acre for sale \$675,000
- \$375,000 for Leasehold Improvements
- 300 ft from Parkway

300 Feet from Parkway: Conner Heights Rd