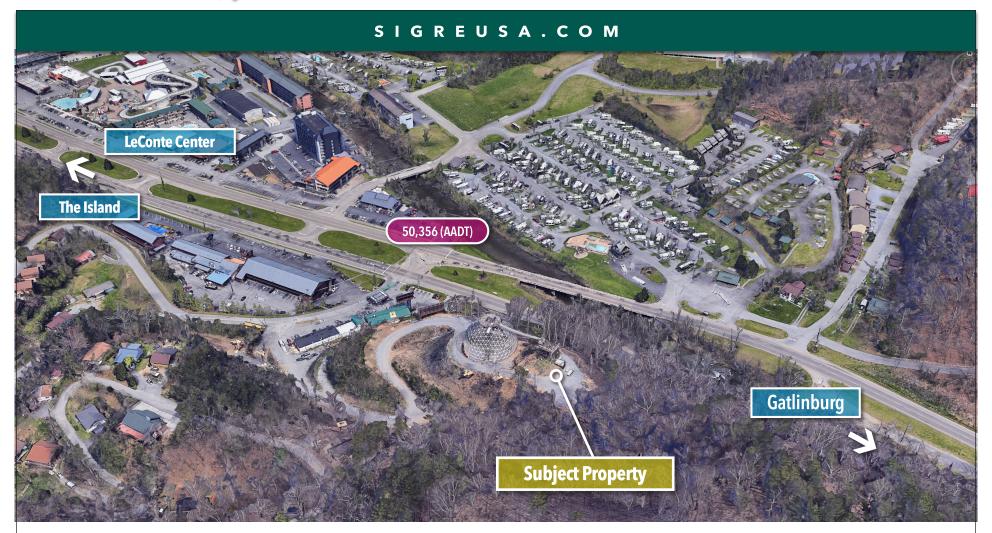

## **Amusement Property Pigeon Forge**

300 Feet from Parkway: Conner Heights Rd

#### **Nick Widmer**

865-777-0000 Office 865-567-4237 Mobile nickwidmer@ sigreusa.com

- 50,356 avg daily traffic
- 1 acre for sale **\$675,000**
- \$375,000 for Leasehold Improvements
- 300 ft from Parkway