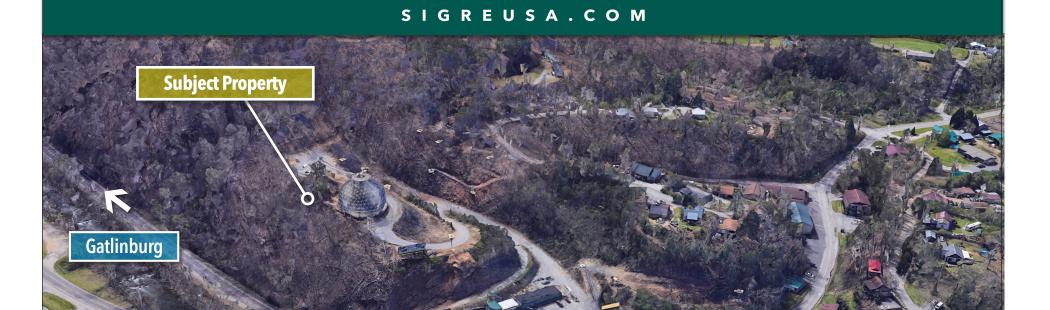

## **Amusement Property Pigeon Forge**

300 Feet from Parkway: Conner Heights Rd

#### **Nick Widmer**

865-777-0000 Office 865-567-4237 Mobile nickwidmer@ sigreusa.com

- 50,356 avg daily traffic
- 1 acre for sale \$675,000
- \$375,000 for Leasehold Improvements
- 300 ft from Parkway

300 Feet from Parkway: Conner Heights Rd