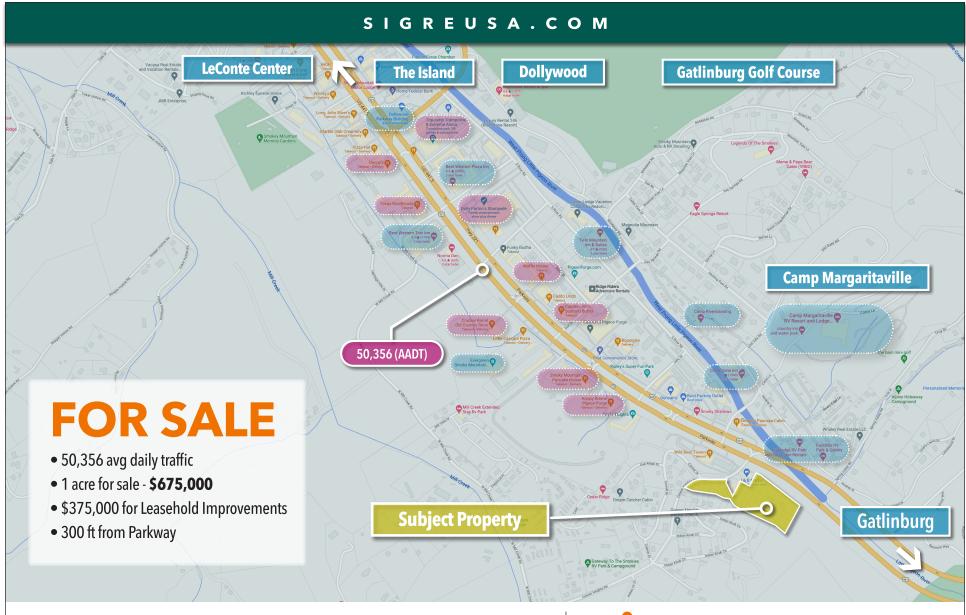

#### **Nick Widmer**

865-777-0000 Office 865-567-4237 Mobile nickwidmer@ sigreusa.com

- 50,356 avg daily traffic
- 1 acre for sale \$675,000
- \$375,000 for Leasehold Improvements
- 300 ft from Parkway

300 Feet from Parkway: Conner Heights Rd

#### **Nick Widmer**

865-777-0000 Office 865-567-4237 Mobile nickwidmer@ sigreusa.com

- 50,356 avg daily traffic
- 1 acre for sale **\$675,000**
- \$375,000 for Leasehold Improvements
- 300 ft from Parkway