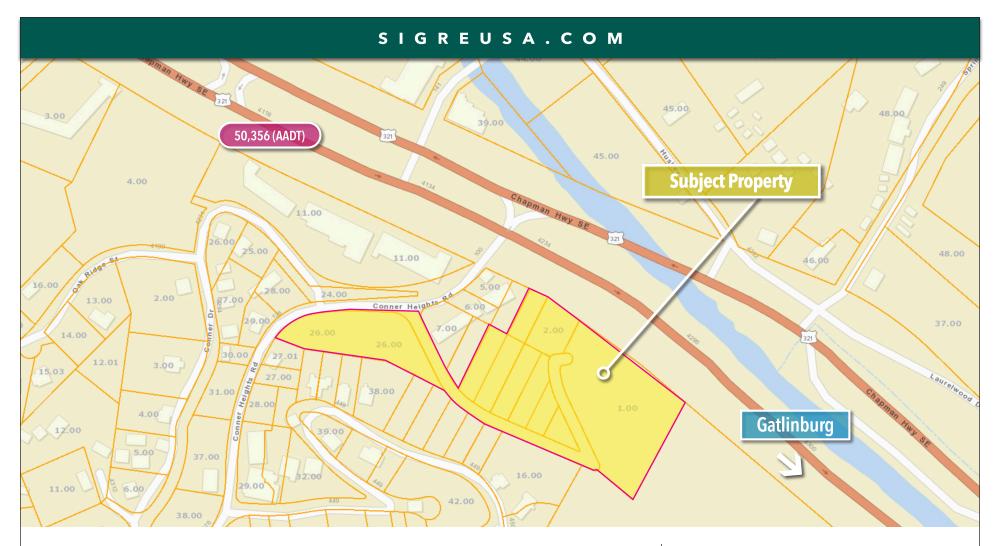

## **Amusement Property Pigeon Forge**

300 Feet from Parkway: Conner Heights Rd

#### **Nick Widmer**

865-777-0000 Office 865-567-4237 Mobile nickwidmer@ sigreusa.com

- 50,356 avg daily traffic
- 1 acre for sale \$675,000
- \$375,000 for Leasehold Improvements
- 300 ft from Parkway

300 Feet from Parkway: Conner Heights Rd