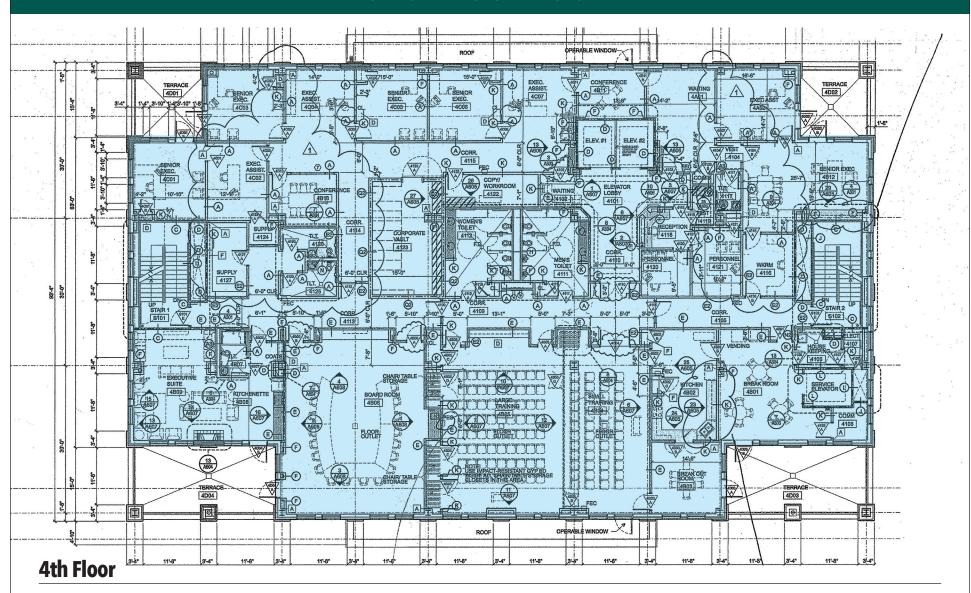

# **FOR LEASE**

Floor 4 (14,147 sq. ft.) Features some of the finest Class A office space available in the Sevierville Region

**Keith Widmer** 865-777-0000 Office

865-777-0000 Office keithwidmer@sigreusa.com Nick Widmer

865-777-0000 Office 865-567-4237 Mobile nickwidmer@ sigreusa.com **FOR LEASE** 

Floor 4 (14,147 sq. ft.) Features some of the finest Class A office space available in the Sevierville Region

**Keith Widmer** 865-777-0000 Office keithwidmer@sigreusa.com **Nick Widmer** 865-777-0000 Office