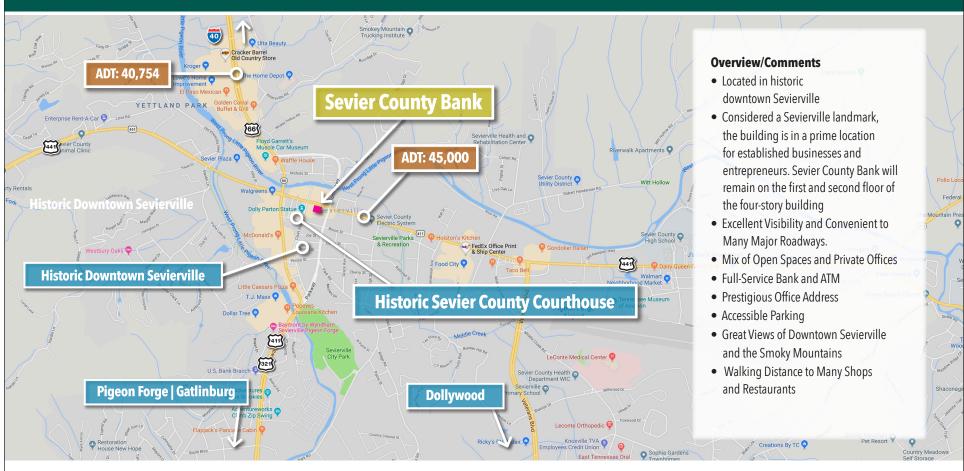

Sevier County Bank will remain on the first and second floor of the four-story building.

**Floor 3** (14,815 sq. ft.) Unfinished

**Keith Widmer** 865-777-0000 Office keithwidmer@sigreusa.com **Nick Widmer** 