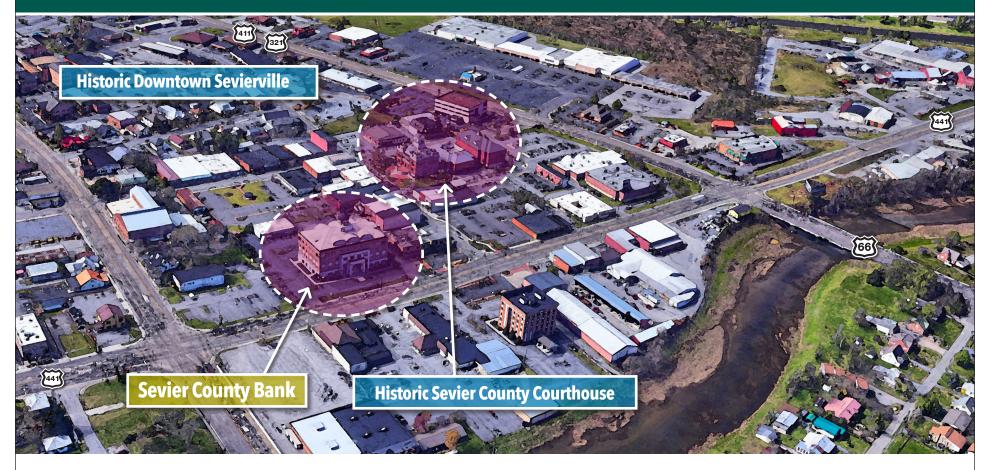

Sevier County Bank will remain on the first and second floor of the four-story building.

**Floor 3** (14,815 sq. ft.) Unfinished

**Keith Widmer** 865-777-0000 Office keithwidmer@sigreusa.com **Nick Widmer** 